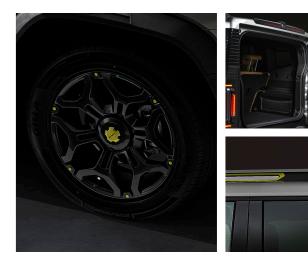

#### More Bold, More Striking

T2 is outstanding with its hardcore styling, classic design, and dynamic grille. The VHDL (Vertical and Horizontal Design Language) gives it a commanding presence. Its dynamic light-shadow grille merges toughness with softness. The straight-through tail lights stand out, adaptable to all harsh conditions. The rectangular steering wheel and robust handles showcase the beauty of strength.

With its dimensions of 4785×2006×1880 mm and a 2800mm extra-long wheel-base, T2 offers exceptional legroom for driving comfort. With over fifty storage areas and a convertible second-row for a unique camping space, the thoughtfully designed interior delivers a roomy and versatile experience, standing out in its category.