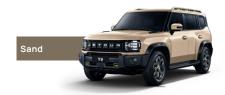

eginners. Featuring BorgWarner's sixth-generation intelligent torque management and an intelligent limited slip differential lock, T2 supports switchable four-wheel drive modes, rear-wheel torque distribution, and intelligent power output, among other high-tech features.

The "6+X" driving mode includes "S Sport, N Standard, E Economy, Snow, Grass, Mud, Rock". Additionally, the special "X Mode" intelligently adapts to road conditions to ensure the best driving status all the time.

The intelligent creeping mode in T2 navigates harsh terrain at a low speed to avoid slipping and getting stuck. With a 28° approach angle, 30° departure angle, 220mm minimum ground clearance, and a 700mm wading depth, it ensures all-terrain capability.



## **Basic parameter**







## Vehicle colors















## **Interior colors**





Green&Orange



Black&

## With six outdoor adventure modes, T2 leads a full exploration of new travel lifestyles.

Enjoy the fun, maximizing dopamine.













www.jetourqatar.com