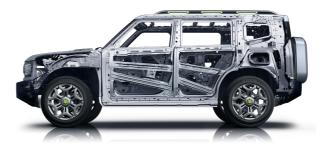

**Excellence for Every Quest** 

Drive T2, enjoy peace of mind. Its body torsional stiffness of 31000Nm/deg means less deformation and more stability in impacts. Up to 80% high-strength steel in its composition helps disperse collision forces, reducing the risk of secondary injuries.

Steel cage body structure