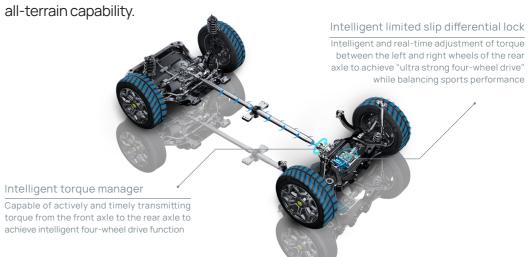

#### XWD Enhances Off-Roading Fun

We believe that off-roading isn't just for the few, and T2 makes it accessible to many. Equipped with the XWD, it is ideal for off-road beginners. Featuring BorgWarner's sixth-generation intelligent torque management and an intelligent limited slip differential lock, T2 supports switchable four-wheel drive modes, rear-wheel torque distribution, and intelligent power output, among other high-tech features.

The "6+X" driving mode includes "S Sport, N Standard, E Economy, Snow, Grass, Mud, Rock". Additionally, the special "X Mode" intelligently adapts to road conditions to ensure the best driving status all the time.

The intelligent creeping mode in T2 navigates harsh terrain at a low speed to avoid slipping and getting stuck. With a 28° approach angle, 30° departure angle, 220mm minimum ground clearance, and a 700mm wading depth, it ensures all-terrain capability.