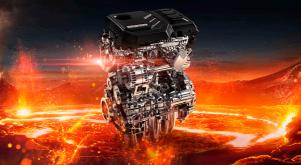

## **Dynamic Power, Embrace Freedom**

powered effortlessly.

Kunpeng Power 2.0TGDI delivers T2 an output power of 187kW and a torque of 390N.m, matched with Magna 7DCT for lower fuel consumption and stronger power. Savor the exhilarating speed and passion of every drive.

Kunpeng Power 2.0 TGDI