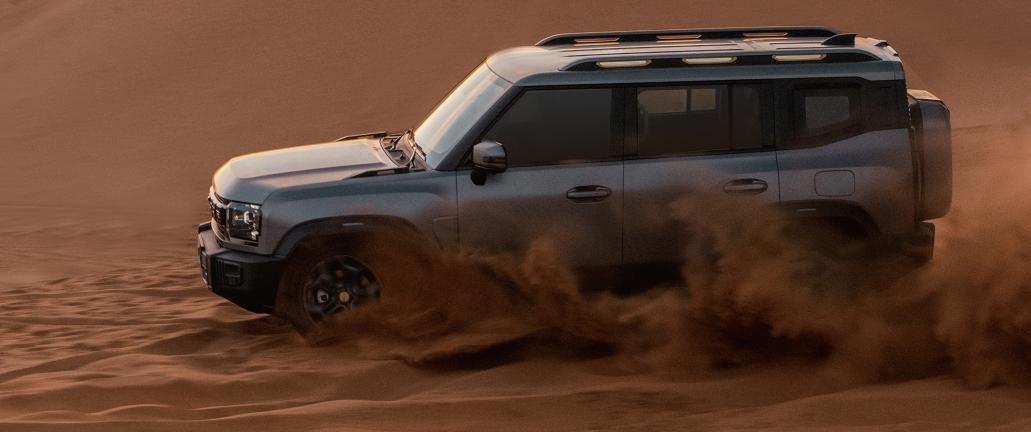

### **Conquer More Terrains for More Views**

Discover and conquer new places with T2. Seek out the new, explore urban treasures. Climb higher, cross further, and master the vastness of nature. Embrace varied road conditions on your travels and adventures. T2, with its four-wheel drive, is your partner in exploring the wonders of the world.

#### XWD Enhances Off-Roading Fun

We believe that off-roading isn't just for the few, and T2 makes it accessible to many. Equipped with the XWD, it is ideal for off-road beginners. Featuring BorgWarner's sixth-generation intelligent torque management and an intelligent limited slip differential lock, T2 supports switchable four-wheel drive modes, rear-wheel torque distribution, and intelligent power output, among other high-tech features.

The intelligent creeping mode in T2 navigates harsh terrain at a low speed to avoid slipping and getting stuck. With a 28° approach angle, 30° departure angle, 220mm minimum ground clearance, and a 700mm wading depth, it ensures all-terrain capability.