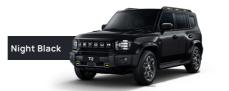

beginners. Featuring BorgWarner's sixth-generation intelligent torque management and an intelligent limited slip differential lock, T2 supports switchable four-wheel drive modes, rear-wheel torque distribution, and intelligent power output, among other high-tech features.

The "6+X" driving mode includes "S Sport, N Standard, E Economy, Snow, Grass, Mud, Rock". Additionally, the special "X Mode" intelligently adapts to road conditions to ensure the best driving status all the time.

The intelligent creeping mode in T2 navigates harsh terrain at a low speed to avoid slipping and getting stuck. With a 28° approach angle, 30° departure angle, 220mm minimum ground clearance, and a 700mm wading depth, it ensures all-terrain capability.



## **Basic parameter**







## Vehicle colors















## **Interior colors**





Green&Orange



Black&

## With six outdoor adventure modes, T2 leads a full exploration of new travel lifestyles.

Enjoy the fun, maximizing dopamine.













www.jetourqatar.com