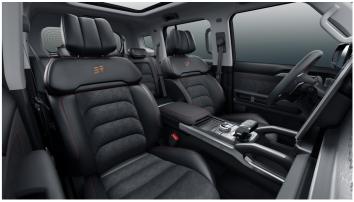

n intelligent torque management and an intelligent limited slip differential lock, T2 supports switchable four-wheel drive modes, rear-wheel torque distribution, and intelligent power output, among other high-tech features.

The "6+X" driving mode includes "S Sport, N Standard, E Economy, Snow, Grass, Mud, Rock". Additionally, the special "X Mode" intelligently adapts to road conditions to ensure the best driving status all the time.

The intelligent creeping mode in T2 navigates harsh terrain at a low speed to avoid slipping and getting stuck. With a 28° approach angle, 30° departure angle, 220mm minimum ground clearance, and a 700mm wading depth, it ensures all-terrain capability.



## **Basic parameter**







## Vehicle colors















## **Interior colors**





Green&Orange



Black&

## With six outdoor adventure modes, T2 leads a full exploration of new travel lifestyles.

Enjoy the fun, maximizing dopamine.













www.jetourqatar.com