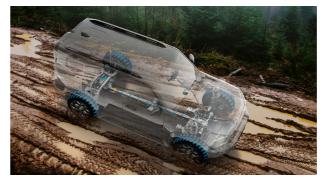

### **Conquer More Terrains for More Views**

Discover and conquer new places with T2. Seek out the new, explore urban treasures. Climb higher, cross further, and master the vastness of nature. Embrace varied road conditions on your travels and adventures. T2, with its four-wheel drive, is your partner in exploring the wonders of the world.

Intelligent crawling mode

Intelligent linkage 6+X driving mode

High passability across all road conditions

#### XWD Enhances Off-Roading Fun

We believe that off-roading isn't just for the few, and T2 makes it accessible to many. Equipped with the XWD, it is ideal for off-road beginners. Featuring BorgWarner's sixth-generation intelligent torque management and an intelligent limited slip differential lock, T2 supports switchable four-wheel drive modes, rear-wheel torque distribution, and intelligent power output, among other high-tech features.

The "6+X" driving mode includes "S Sport, N Standard, E Economy, Snow, Grass, Mud, Rock". Additionally, the special "X Mode" intelligently adapts to road conditions to ensure the best driving status all the time.

The intelligent creeping mode in T2 navigates harsh terrain at a low speed to avoid slipping and getting stuck. With a 28° approach angle, 30° departure angle, 220mm minimum ground clearance, and a 700mm wading depth, it ensures all-terrain capability.