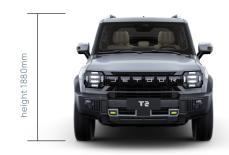

With its dimensions of 4785×2006×1880 mm and a 2800mm extra-long wheel-base, T2 offers exceptional legroom for driving comfort. With over fifty storage areas and a convertible second-row for a unique camping space, the thoughtfully designed interior delivers a roomy and versatile experience, standing out in its category.