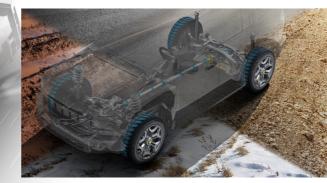

### **Conquer More Terrains for More Views**

Discover and conquer new places with T2. Seek out the new, explore urban treasures. Climb higher, cross further, and master the vastness of nature. Embrace varied road conditions on your travels and adventures. T2, with its four-wheel drive, is your partner in exploring the wonders of the world.

#### XWD Enhances Off-Roading Fun

We believe that off-roading isn't just for the few, and T2 makes it accessible to many. Equipped with the XWD, it is ideal for off-road beginners. Featuring BorgWarner's sixth-generation intelligent torque management and an intelligent limited slip differential lock, T2 supports switchable four-wheel drive modes, rear-wheel torque distribution, and intelligent power output, among other high-tech features.

The "6+X" driving mode includes "S Sport, N Standard, E Economy, Snow, Grass, Mud, Rock". Additionally, the special "X Mode" intelligently adapts to road conditions to ensure the best driving status all the time.

The intelligent creeping mode in T2 navigates harsh terrain at a low speed to avoid slipping and getting stuck. With a 28° approach angle, 30° departure angle, 220mm minimum ground clearance, and a 700mm wading depth, it ensures all-terrain capability.