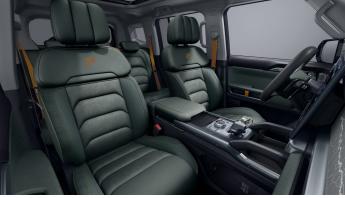

sixth-generation intelligent torque management and an intelligent limited slip differential lock, T2 supports switchable four-wheel drive modes, rear-wheel torque distribution, and intelligent power output, among other high-tech features.

The "6+X" driving mode includes "S Sport, N Standard, E Economy, Snow, Grass, Mud, Rock". Additionally, the special "X Mode" intelligently adapts to road conditions to ensure the best driving status all the time.

The intelligent creeping mode in T2 navigates harsh terrain at a low speed to avoid slipping and getting stuck. With a 28° approach angle, 30° departure angle, 220mm minimum ground clearance, and a 700mm wading depth, it ensures all-terrain capability.



## **Basic parameter**







## Vehicle colors















## **Interior colors**





Green&Orange



Black&

## With six outdoor adventure modes, T2 leads a full exploration of new travel lifestyles.

Enjoy the fun, maximizing dopamine.













www.jetourqatar.com