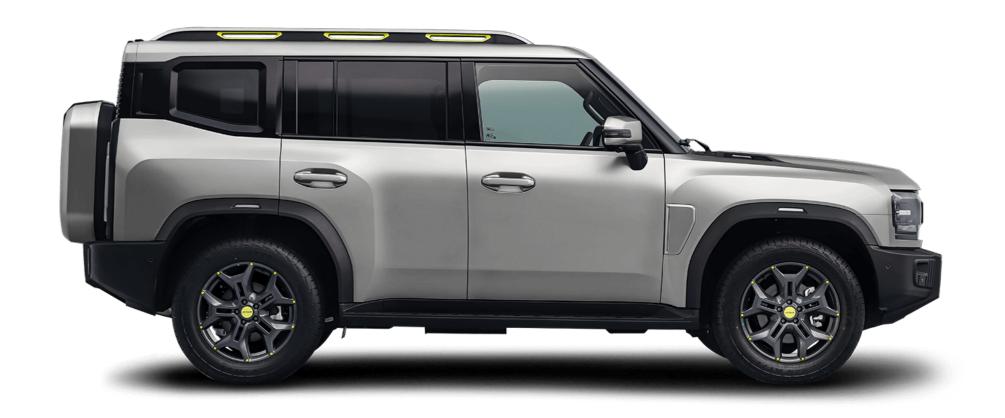

With its dimensions of 4785×2006×1880 mm and a 2800mm extra-long wheel-base, T2 offers exceptional legroom for driving comfort. With over fifty storage areas and a convertible second-row for a unique camping space, the thoughtfully designed interior delivers a roomy and versatile experience, standing out in its category.