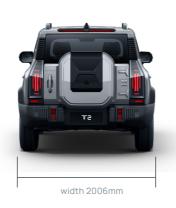

With its dimensions of 4785×2006×1880 mm and a 2800mm extra-long wheel-base, T2 offers exceptional legroom for driving comfort. With over fifty storage areas and a convertible second-row for a unique camping space, the thoughtfully designed interior delivers a roomy and versatile experience, standing out in its category.