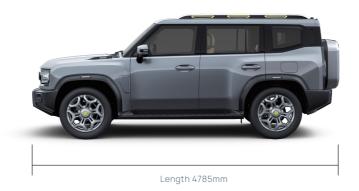

With its dimensions of 4785×2006×1880 mm and a 2800mm extra-long wheel-base, T2 offers exceptional legroom for driving comfort. With over fifty storage areas and a convertible second-row for a unique camping space, the thoughtfully designed interior delivers a roomy and versatile experience, standing out in its category.