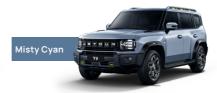

ad beginners. Featuring BorgWarner's sixth-generation intelligent torque management and an intelligent limited slip differential lock, T2 supports switchable four-wheel drive modes, rear-wheel torque distribution, and intelligent power output, among other high-tech features.

The "6+X" driving mode includes "S Sport, N Standard, E Economy, Snow, Grass, Mud, Rock". Additionally, the special "X Mode" intelligently adapts to road conditions to ensure the best driving status all the time.

The intelligent creeping mode in T2 navigates harsh terrain at a low speed to avoid slipping and getting stuck. With a 28° approach angle, 30° departure angle, 220mm minimum ground clearance, and a 700mm wading depth, it ensures all-terrain capability.



## **Basic parameter**







## Vehicle colors















## **Interior colors**





Green&Orange



Black&

## With six outdoor adventure modes, T2 leads a full exploration of new travel lifestyles.

Enjoy the fun, maximizing dopamine.













www.jetourqatar.com