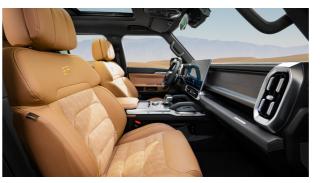

## **Brilliant Design, Impressive T2**

We devote ourselves to every detail of T2. You would be definitely impressed with T2 stylish exterior and exquisite spacious interior. This perfect blend of elegance and power will truly impress you.

With its dimensions of 4785×2006×1880 mm and a 2800mm extra-long wheel-base, T2 offers exceptional legroom for driving comfort. With over fifty storage areas and a convertible second-row for a unique camping space, the thoughtfully designed interior delivers a roomy and versatile experience, standing out in its category.

## Caring Protection, Peaceful Journey

100+ eco-friendly materials boost anti-bacterial and odor-free standards, offering a baby-safe cabin with CN95 filters. Relish the silence with multi-layered soundproof glass, perfect for undisturbed calls or rest, away from urban noise. Enjoy a 12-channel SONY top audio configuration for immersive 360 ° stereo surround sound. Also, 50W wireless fast-charging keeps your devices