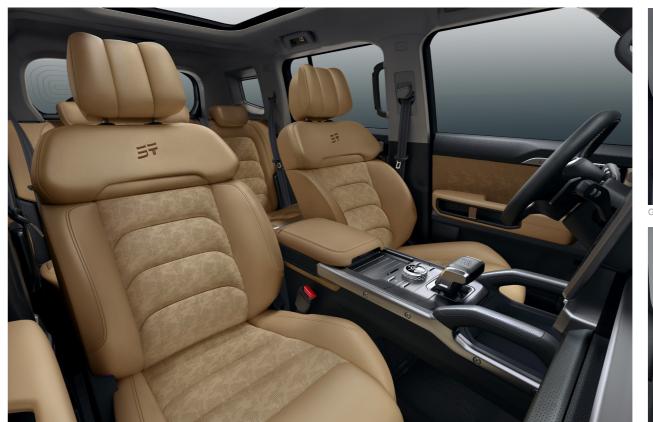

's sixth-generation intelligent torque management and an intelligent limited slip differential lock, T2 supports switchable four-wheel drive modes, rear-wheel torque distribution, and intelligent power output, among other high-tech features.

The "6+X" driving mode includes "S Sport, N Standard, E Economy, Snow, Grass, Mud, Rock". Additionally, the special "X Mode" intelligently adapts to road conditions to ensure the best driving status all the time.

The intelligent creeping mode in T2 navigates harsh terrain at a low speed to avoid slipping and getting stuck. With a 28° approach angle, 30° departure angle, 220mm minimum ground clearance, and a 700mm wading depth, it ensures all-terrain capability.



## **Basic parameter**







## Vehicle colors















## **Interior colors**





Green&Orange



Black&

## With six outdoor adventure modes, T2 leads a full exploration of new travel lifestyles.

Enjoy the fun, maximizing dopamine.













www.jetourqatar.com