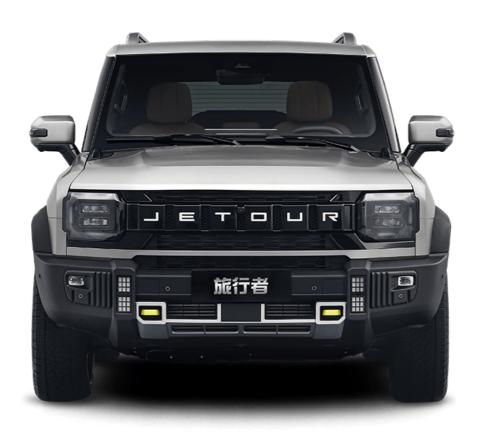

#### More Bold, More Striking

T2 is outstanding with its hardcore styling, classic design, and dynamic grille. The VHDL (Vertical and Horizontal Design Language) gives it a commanding presence. Its dynamic light-shadow grille merges toughness with softness. The straight-through tail lights stand out, adaptable to all harsh conditions. The rectangular steering wheel and robust handles showcase the beauty of strength.