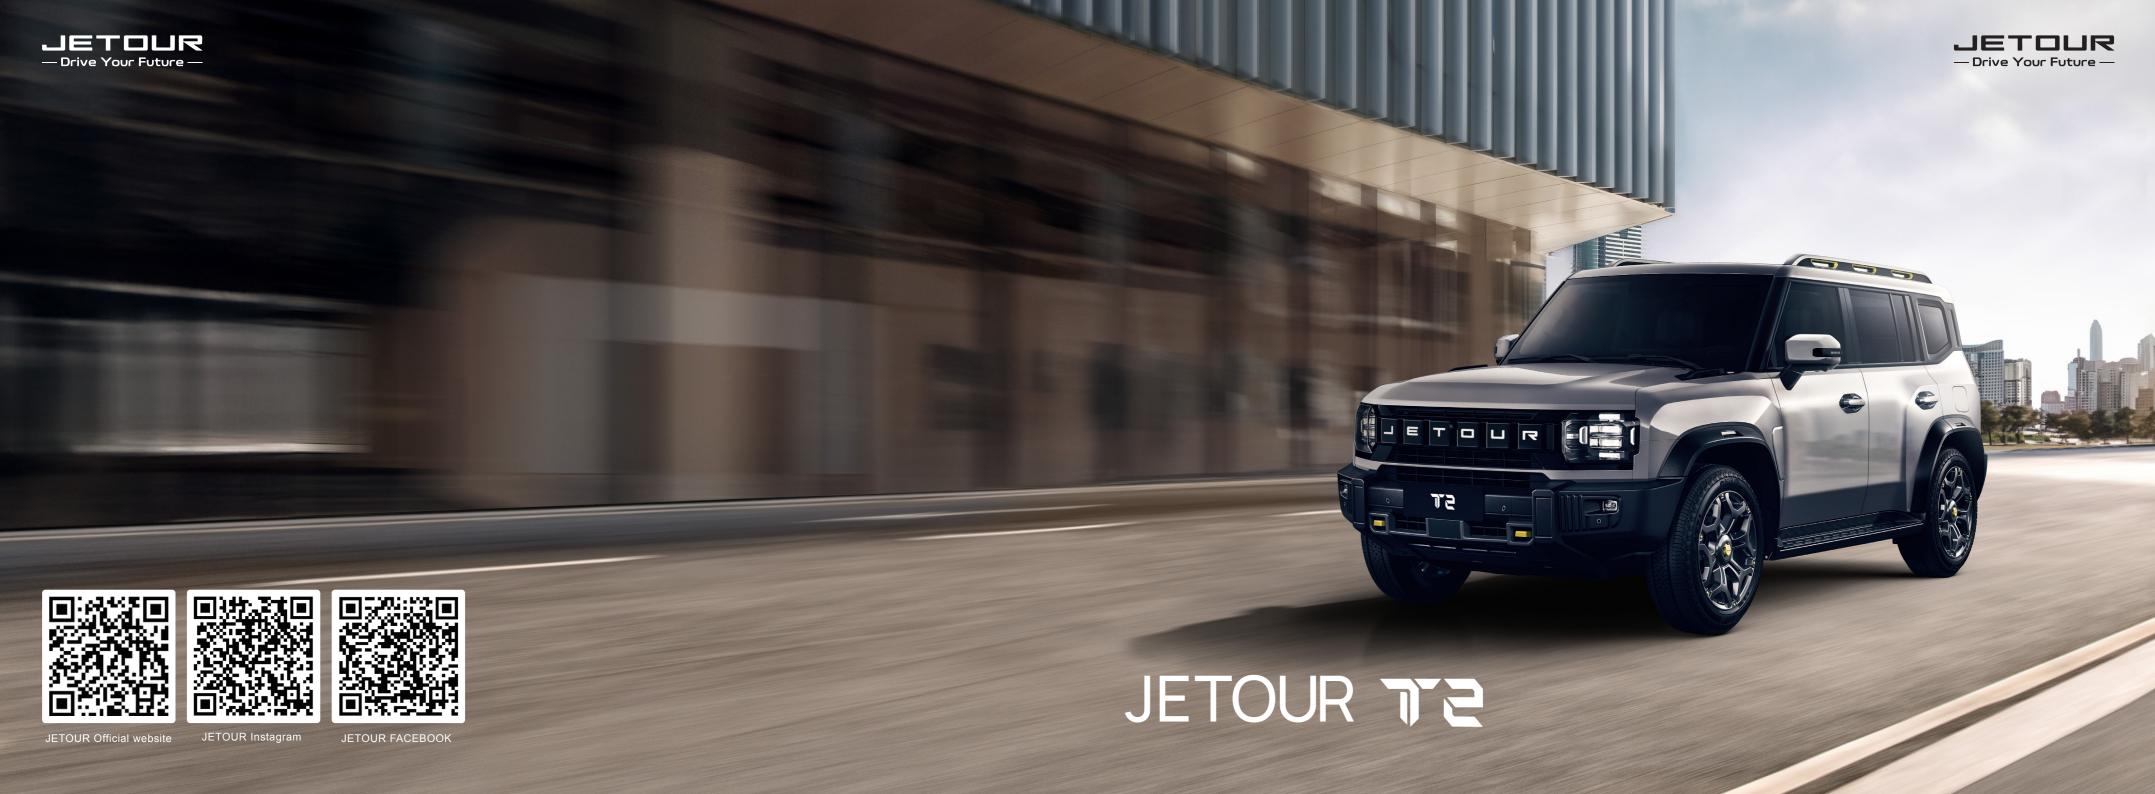

#### **Think Adventure**

JETOUR believes that a vehicle goes beyond daily drives, reflecting your personality and lifestyle. T2 is also a reliable friend for new adventures and exploration.

As the first off-road vehicle of JETOUR, T2 is impressive with its robust design. Equipped with the advanced XWD system, strong Kunpeng power and the leading Snapdragon 8155 Smart Chip, T2 delivers a remarkable driving experience.

## **Brilliant Design, Impressive T2**

We devote ourselves to every detail of T2. You would be definitely impressed with T2 stylish exterior and exquisite spacious interior. This perfect blend of elegance and power will truly impress you.

#### More Bold, More Striking

T2 is outstanding with its hardcore styling, classic design, and dynamic grille. The VHDL (Vertical and Horizontal Design Language) gives it a commanding presence. Its dynamic light-shadow grille merges toughness with softness. The straight-through tail lights stand out, adaptable to all harsh conditions. The rectangular steering wheel and robust handles showcase the beauty of strength.

With its dimensions of 4785×2006×1880 mm and a 2800mm extra-long wheel-base, T2 offers exceptional legroom for driving comfort. With over fifty storage areas and a convertible second-row for a unique camping space, the thoughtfully designed interior delivers a roomy and versatile experience, standing out in its category.