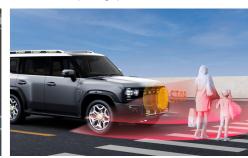

## Intelligent Driving, Safety Ensured

Intelligent driving ensures safety in T2. It features L2 driving assistance systems like FCW (Forward Collision Warning), LDW (Lane Departure Warning), BSD (Blind Spot Detection), and a suite of other functions, all ensuring a safe driving experience. Moreover, equipped with 360° panoramic image and 180° transparent car bottom, T2 provides a comprehensive perspective for navigating obstacles with ease.

FCW forward collision warning system

Autonomous Emergency Brake

✓ Lane Keeping Assist

✓ Lane Following Assist

Blind-spot collision-Avoidance Assist