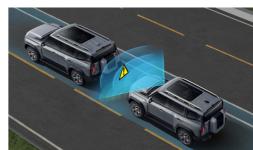

## Intelligent Driving, Safety Ensured

Intelligent driving ensures safety in T2. It features L2 driving assistance systems like FCW (Forward Collision Warning), LDW (Lane Departure Warning), BSD (Blind Spot Detection), and a suite of other functions, all ensuring a safe driving experience. Moreover, equipped with 360° panoramic image and 180° transparent car bottom, T2 provides a comprehensive perspective for navigating obstacles with ease.