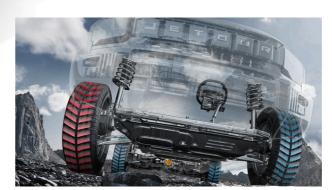

## **Dynamic Power, Embrace Freedom**

powered effortlessly.

Kunpeng Power 2.0TGDI delivers T2 an output power of 187kW and a torque of 390N.m, matched with Magna 7DCT for lower fuel consumption and stronger power. Savor the exhilarating speed and passion of every drive.

Kunpeng Power 2.0 TGDI