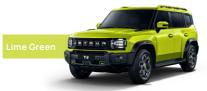

ners. Featuring BorgWarner's sixth-generation intelligent torque management and an intelligent limited slip differential lock, T2 supports switchable four-wheel drive modes, rear-wheel torque distribution, and intelligent power output, among other high-tech features.

The "6+X" driving mode includes "S Sport, N Standard, E Economy, Snow, Grass, Mud, Rock". Additionally, the special "X Mode" intelligently adapts to road conditions to ensure the best driving status all the time.

The intelligent creeping mode in T2 navigates harsh terrain at a low speed to avoid slipping and getting stuck. With a 28° approach angle, 30° departure angle, 220mm minimum ground clearance, and a 700mm wading depth, it ensures all-terrain capability.



## **Basic parameter**







## Vehicle colors















## **Interior colors**





Green&Orange



Black&

## With six outdoor adventure modes, T2 leads a full exploration of new travel lifestyles.

Enjoy the fun, maximizing dopamine.













www.jetourqatar.com