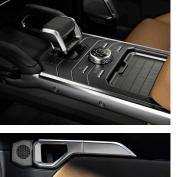

## Smart Control, Effortless Driving

Technology elevates T2 with the Qualcomm Snapdragon 8155 Chip, boosting 8 trillion calculations per second from its 7nm process. The UI/UE interface delivers smooth operation, complemented by millisecond-responsive, full-scene intelligent voice control. The 15.6-inch central screen ensures precise touch control and enriches movie viewing.

With its dimensions of 4785×2006×1880 mm and a 2800mm extra-long wheel-base, T2 offers exceptional legroom for driving comfort. With over fifty storage areas and a convertible second-row for a unique camping space, the thoughtfully designed interior delivers a roomy and versatile experience, standing out in its category.