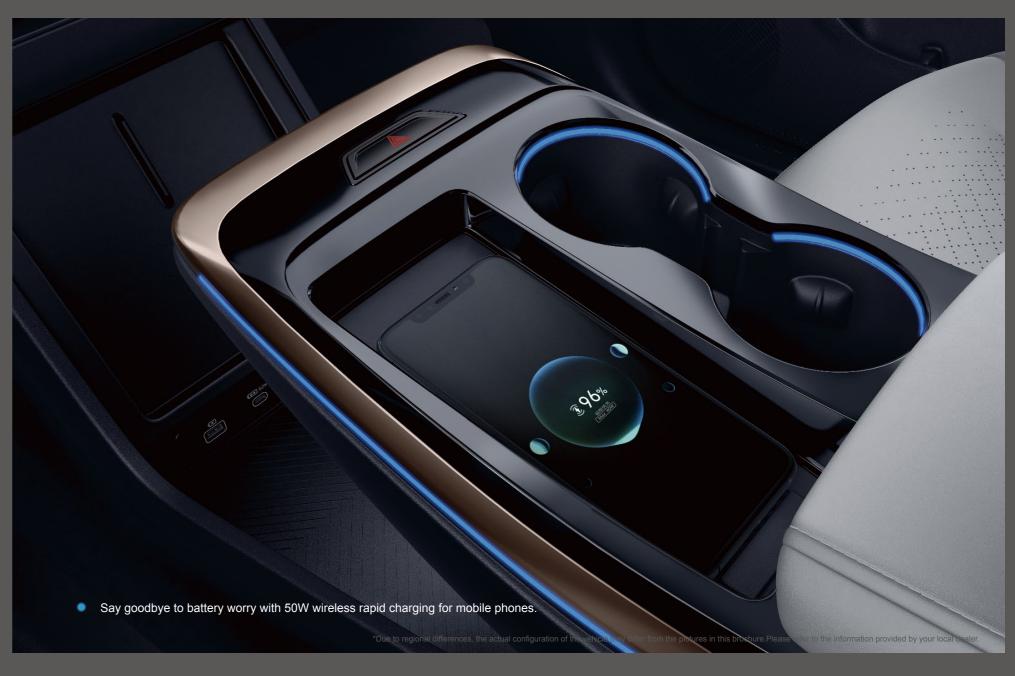

LED headlight with automated high beam aid, with a stylish sense. Showcase your unique style with 20-inch alloy wheels and green sport calipers!

Due to regional differences, the actual configuration of the vehicle may differ from the pictures in this brochure. Please refer to the information provided by your local dealer.





The highly conformable sports seat can be adjusted by 6-way electric power, and an electric lumbar support design is included to provide the best driving experience possible.



To ensure that the air inside the space is free of harmful pollutants, the interior has been equipped with a CN95 high-efficiency air filter and 118 different types of healthy and ecologically friendly materials. This promotes a healthy environment for you and those around you.

























## CHOOSE YOUR OWN DASHING

Multiple colors, there is always one that matches you.























www.jetourqatar.com