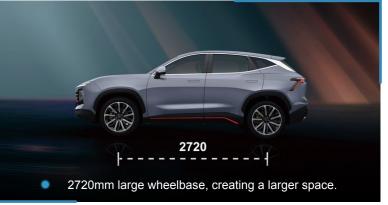

-click.

 LED headlight with automated high beam aid, with a stylish sense. Showcase your unique style with 20-inch alloy wheels and green sport calipers!

Due to regional differences, the actual configuration of the vehicle may differ from the pictures in this brochure. Please refer to the information provided by your local dealer.





The highly conformable sports seat can be adjusted by 6-way electric power, and an electric lumbar support design is included to provide the best driving experience possible.



To ensure that the air inside the space is free of harmful pollutants, the interior has been equipped with a CN95 high-efficiency air filter and 118 different types of healthy and ecologically friendly materials. This promotes a healthy environment for you and those around you.

























## CHOOSE YOUR OWN DASHING

Multiple colors, there is always one that matches you.























www.jetourqatar.com