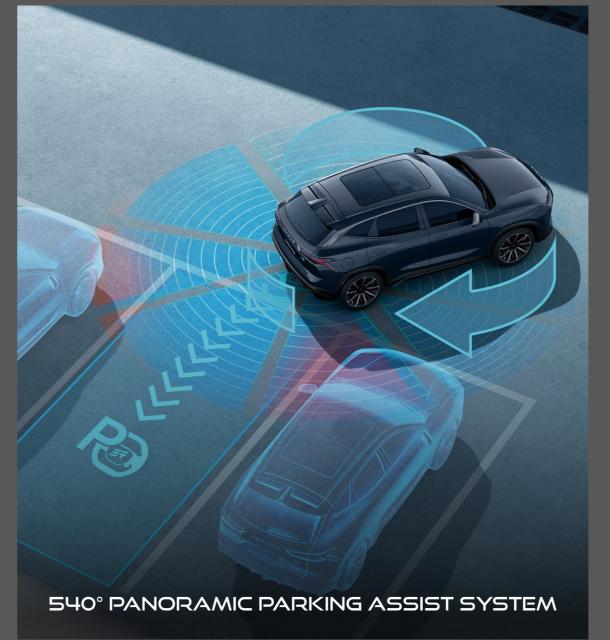

## DASHING

VANGUARD TECHNOLOGY

http://jetourglobal.com Building 7, Science and Technology Industrial Park, No. 717, South Zhongshan Road, Yijiang District, Wuhu City, Anhui Province, China

\*The optional 20-inch wheel hub and sports package are available, and the actual model may differ.