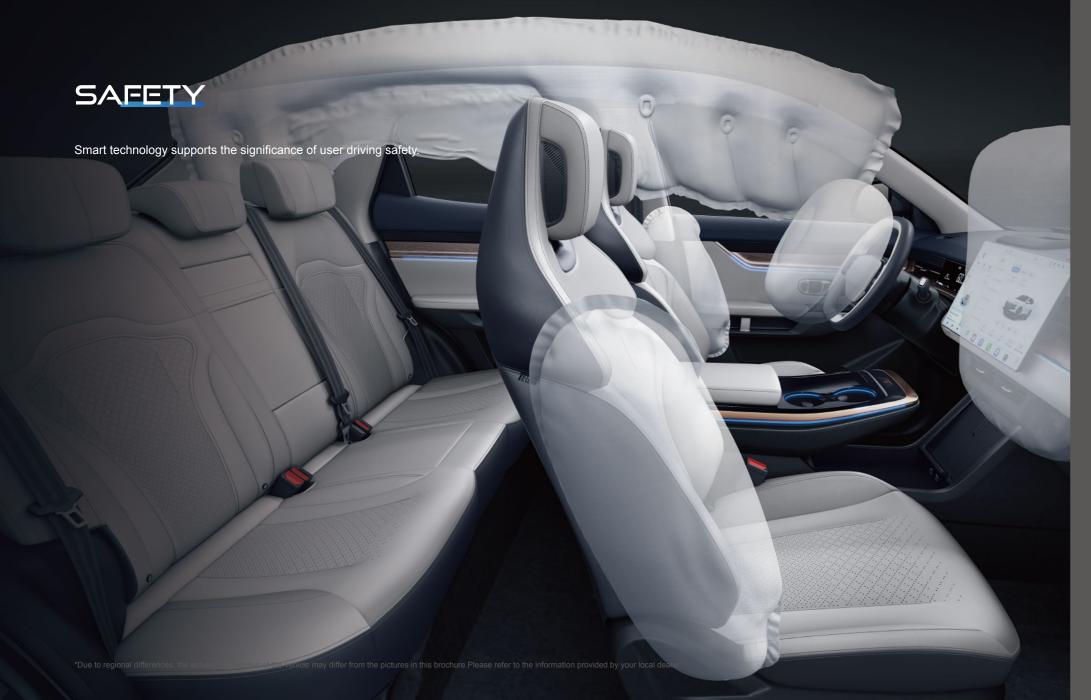

LED headlight with automated high beam aid, with a stylish sense. Showcase your unique style with 20-inch alloy wheels and green sport calipers!

Due to regional differences, the actual configuration of the vehicle may differ from the pictures in this brochure. Please refer to the information provided by your local dealer.





The highly conformable sports seat can be adjusted by 6-way electric power, and an electric lumbar support design is included to provide the best driving experience possible.



To ensure that the air inside the space is free of harmful pollutants, the interior has been equipped with a CN95 high-efficiency air filter and 118 different types of healthy and ecologically friendly materials. This promotes a healthy environment for you and those around you.

























## CHOOSE YOUR OWN DASHING

Multiple colors, there is always one that matches you.























www.jetourqatar.com