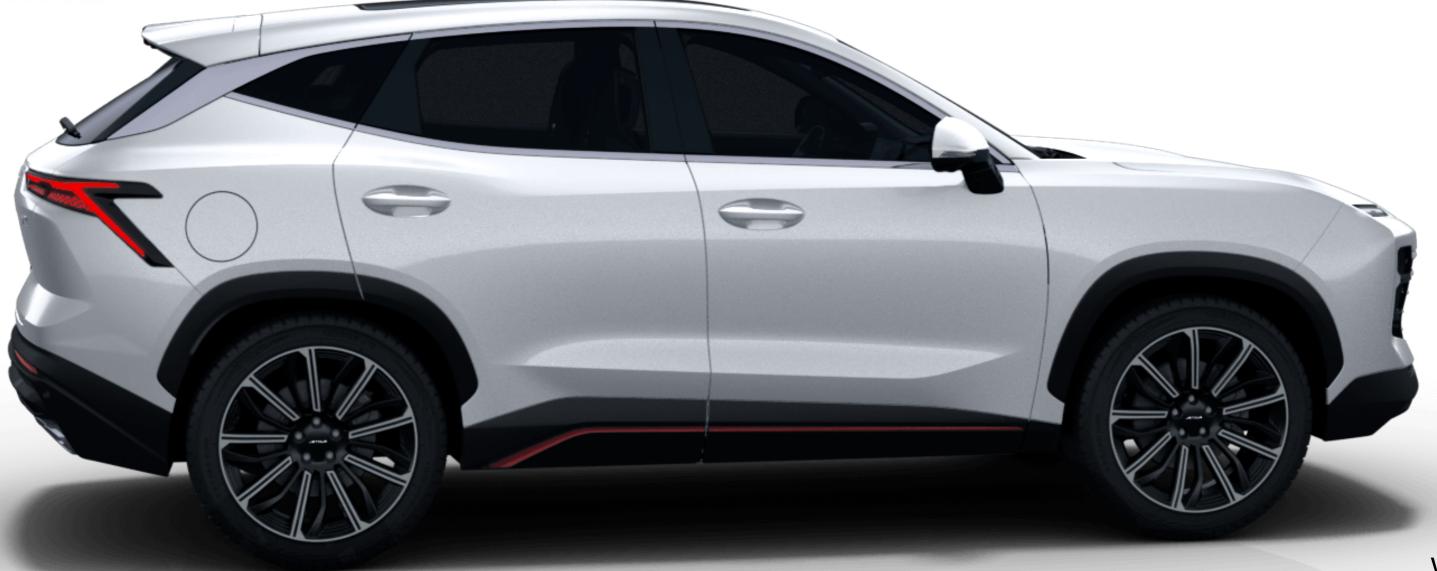

Smart key fob, start life with one-click.

 LED headlight with automated high beam aid, with a stylish sense. Showcase your unique style with 20-inch alloy wheels and green sport calipers!

Due to regional differences, the actual configuration of the vehicle may differ from the pictures in this brochure. Please refer to the information provided by your local dealer.

## CHOOSE YOUR OWN DASHING

Multiple colors, there is always one that matches you.

www.jetourqatar.com