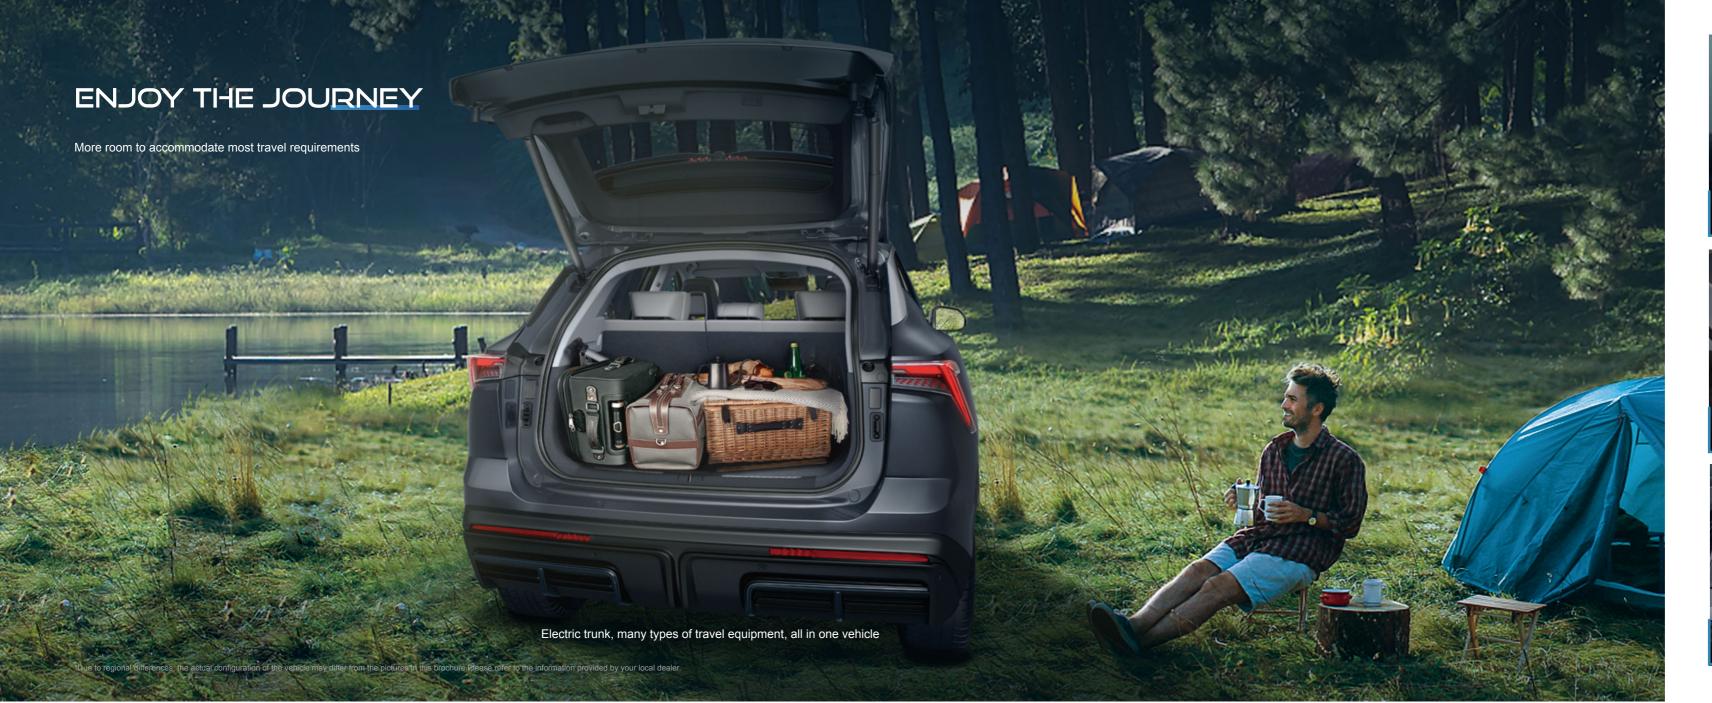

ne-click.

 LED headlight with automated high beam aid, with a stylish sense. Showcase your unique style with 20-inch alloy wheels and green sport calipers!

Due to regional differences, the actual configuration of the vehicle may differ from the pictures in this brochure. Please refer to the information provided by your local dealer.





The highly conformable sports seat can be adjusted by 6-way electric power, and an electric lumbar support design is included to provide the best driving experience possible.



To ensure that the air inside the space is free of harmful pollutants, the interior has been equipped with a CN95 high-efficiency air filter and 118 different types of healthy and ecologically friendly materials. This promotes a healthy environment for you and those around you.

























## CHOOSE YOUR OWN DASHING

Multiple colors, there is always one that matches you.























www.jetourqatar.com