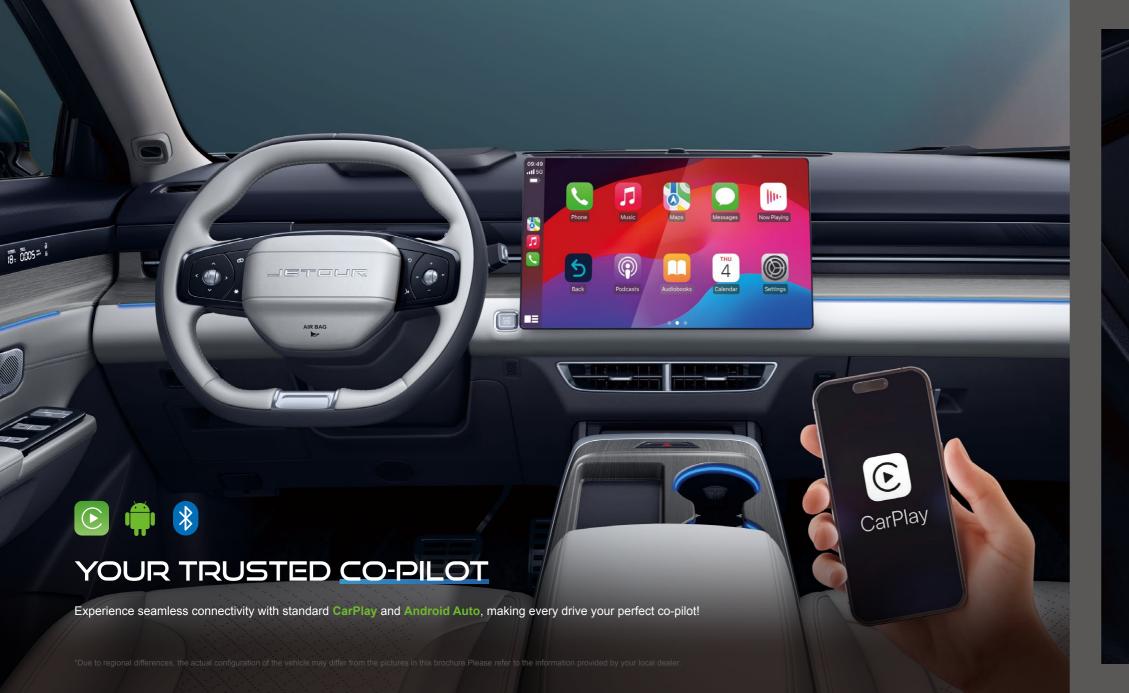

.

 LED headlight with automated high beam aid, with a stylish sense. Showcase your unique style with 20-inch alloy wheels and green sport calipers!

Due to regional differences, the actual configuration of the vehicle may differ from the pictures in this brochure. Please refer to the information provided by your local dealer.





The highly conformable sports seat can be adjusted by 6-way electric power, and an electric lumbar support design is included to provide the best driving experience possible.



To ensure that the air inside the space is free of harmful pollutants, the interior has been equipped with a CN95 high-efficiency air filter and 118 different types of healthy and ecologically friendly materials. This promotes a healthy environment for you and those around you.

























## CHOOSE YOUR OWN DASHING

Multiple colors, there is always one that matches you.























www.jetourqatar.com