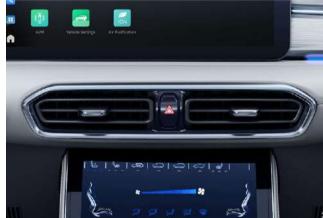

#### Immersive convenience through technology

Experience the convenience and immersion that technology brings.

- 1 · CN95 grade safety air filter + negative ion healthy fresh air system
   2 · Elevate your driving experience with our dual 12.3-inch displays, providing immersive visuals and seamless control at your fingertips
- 3 · 9.7-inch air conditioning touchscreen
- 4 · Wireless charge
- 5 · 360° panoramic digital HD parking system