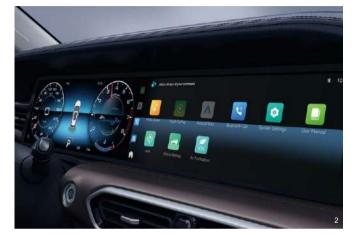

#### Immersive convenience through technology

Experience the convenience and immersion that technology brings.

- 1 · CN95 grade safety air filter + negative ion healthy fresh air system
   2 · Elevate your driving experience with our dual 12.3-inch displays, providing immersive visuals and seamless control at your fingertips
- 3 · 9.7-inch air conditioning touchscreen
- 4 · Wireless charge
- 5 · 360° panoramic digital HD parking system