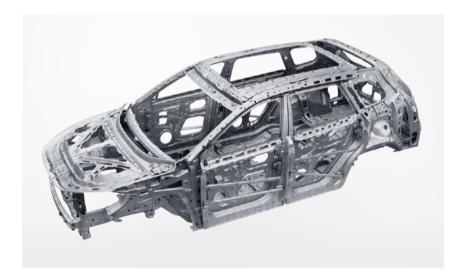

#### Bosch 9.3 generation ESP stability control system

Drive confidently with the bosch 9.3 generation ESP stability control system, ensuring superior vehicle stability and safety on every journey.

- · Autonomous emergency brakingn adaptive cruise controln ADAS passive safety system · 75% high-strength steel of super-strong cage body · More than 100 kinds of environmentally friendly materials in the car.