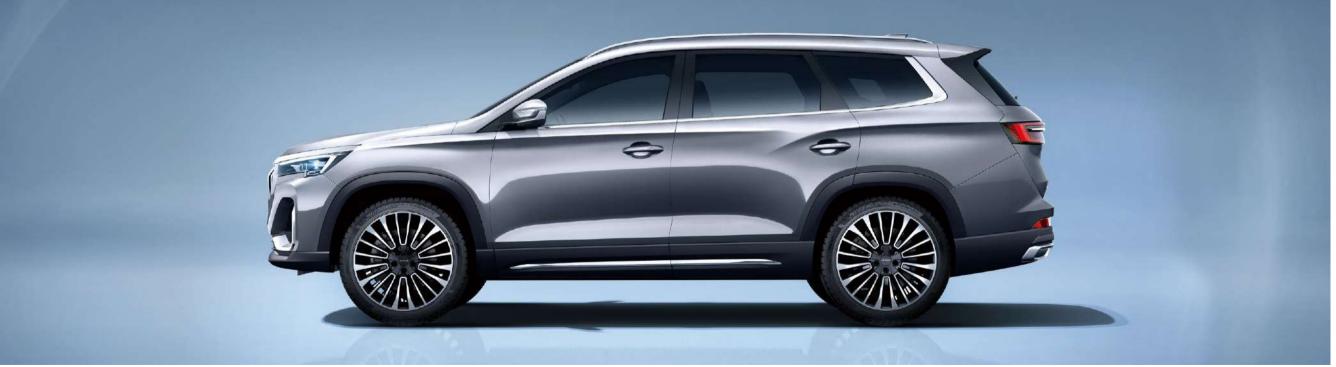

### Exterior design: streamlined body design

- Featuring a cascading family front grille, exuding luxury and sophistication
  Streamzlined body design language
  Through-type LED taillight
  20-inch alloy wheels