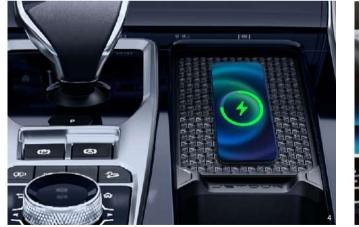

#### Immersive convenience through technology

Experience the convenience and immersion that technology brings.

- 1 · CN95 grade safety air filter + negative ion healthy fresh air system
   2 · Elevate your driving experience with our dual 12.3-inch displays, providing immersive visuals and seamless control at your fingertips
- 3 · 9.7-inch air conditioning touchscreen
- 4 · Wireless charge
- 5 · 360° panoramic digital HD parking system