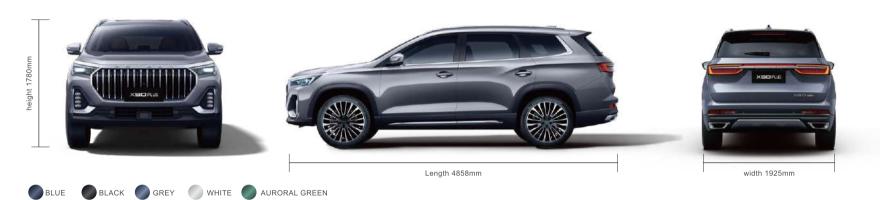

### Exterior design: streamlined body design

- Featuring a cascading family front grille, exuding luxury and sophistication
  Streamzlined body design language
  Through-type LED taillight
  20-inch alloy wheels

## Multiple exterior color options and a choice of two interior colors