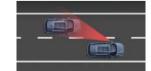

#### Bosch 9.3 generation ESP stability control system

Drive confidently with the bosch 9.3 generation ESP stability control system, ensuring superior vehicle stability and safety on every journey.

- · Autonomous emergency brakingn adaptive cruise controln ADAS passive safety system · 75% high-strength steel of super-strong cage body · More than 100 kinds of environmentally friendly materials in the car.