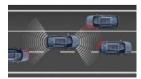

#### Bosch 9.3 generation ESP stability control system

Drive confidently with the bosch 9.3 generation ESP stability control system, ensuring superior vehicle stability and safety on every journey.

- · Autonomous emergency brakingn adaptive cruise controln ADAS passive safety system · 75% high-strength steel of super-strong cage body · More than 100 kinds of environmentally friendly materials in the car.