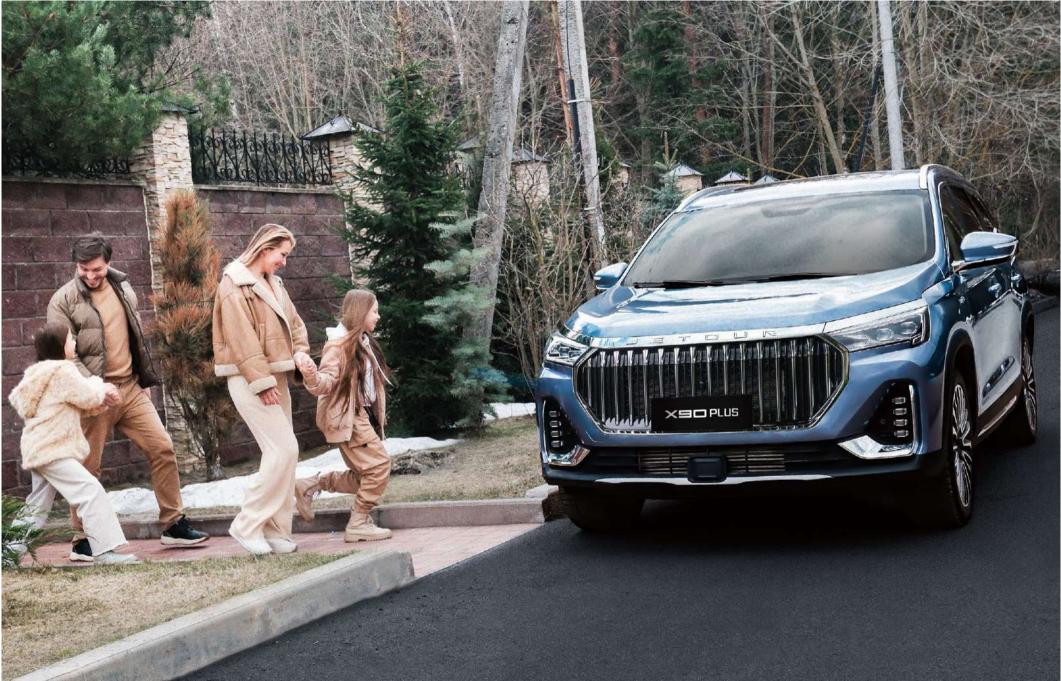

### Exterior design: streamlined body design

- Featuring a cascading family front grille, exuding luxury and sophistication
  Streamzlined body design language
  Through-type LED taillight
  20-inch alloy wheels