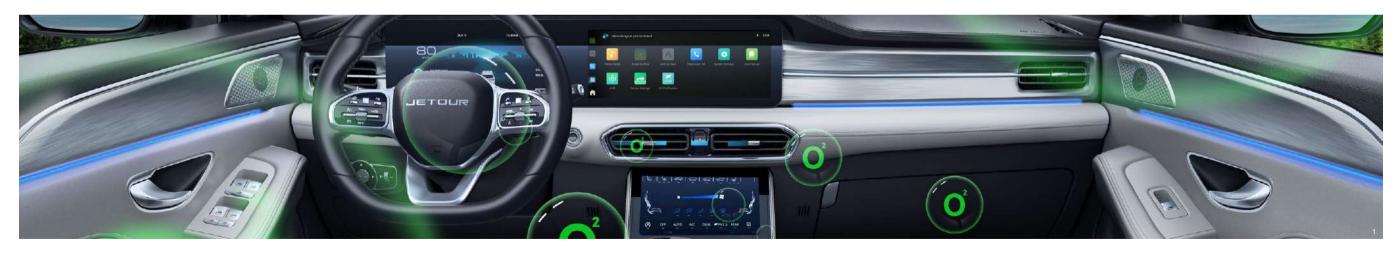

#### Immersive convenience through technology

Experience the convenience and immersion that technology brings.

- 1 · CN95 grade safety air filter + negative ion healthy fresh air system
   2 · Elevate your driving experience with our dual 12.3-inch displays, providing immersive visuals and seamless control at your fingertips
- 3 · 9.7-inch air conditioning touchscreen
- 4 · Wireless charge
- 5 · 360° panoramic digital HD parking system

#### Bosch 9.3 generation ESP stability control system

Drive confidently with the bosch 9.3 generation ESP stability control system, ensuring superior vehicle stability and safety on every journey.

- · Autonomous emergency brakingn adaptive cruise controln ADAS passive safety system · 75% high-strength steel of super-strong cage body · More than 100 kinds of environmentally friendly materials in the car.