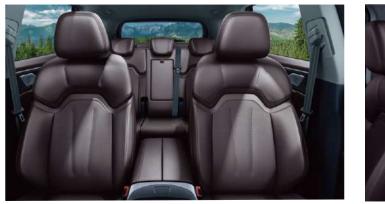

# Practicality offering spaciousness and functionality that never compromise

· 5/7 seat combination seat, Meet the travel needs of large families · 62-inch panoramic sunroof · 2.21m rear space, 1130L large trunk space

## Multiple exterior color options and a choice of two interior colors