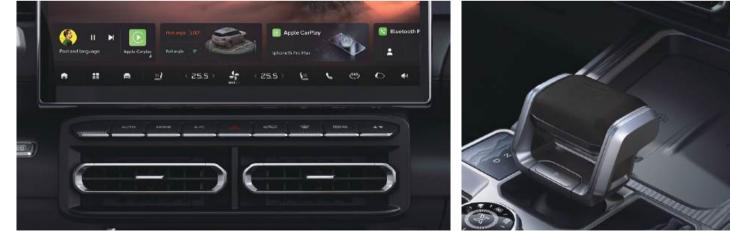

## **Tech Cabin for Intelligent Comfort**

#### TOUR OS 2.0 System

Powered by the 8155 chip, operates smoothly like a tablet, and its user-friendly interface ensures seamless interaction. The 10.25-inch digital instrument panel enhances the cabin's tech-savvy feel while making driving more convenient.

Snapdragon 8155 Smart Chip

10.25-inch digital instrument panel

### **Quiet Cabin**

Dual-layer sunproof glass

Comfort Cloud-Like Seats

Dual-zone full automatic air conditioning

50W Wireless charging