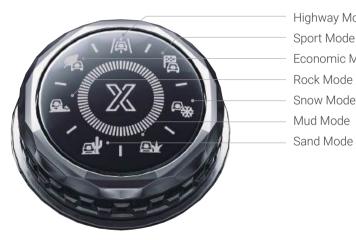

Highway Mode Sport Mode Economic Mode Rock Mode Snow Mode

### 7 Driving Modes

These modes are designed to accommodate a wide range of terrains, allowing for effortless switching to effectively tackle diverse driving conditions.