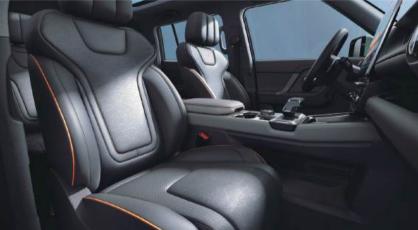

### **Quiet Cabin**

Dual-layer sunproof glass

Comfort Cloud-Like Seats

Dual-zone full automatic air conditioning

50W Wireless charging

## **Spacious Passenger Area**

T1 features exceptional lateral seating space, setting a benchmark in its class. The trunk capacity ranges from 574 to 1455 liters, and with the second row folded, the maximum depth reaches 1940mm, offering ample room for relaxation. Additionally, there are 45 storage compartments throughout the vehicle.