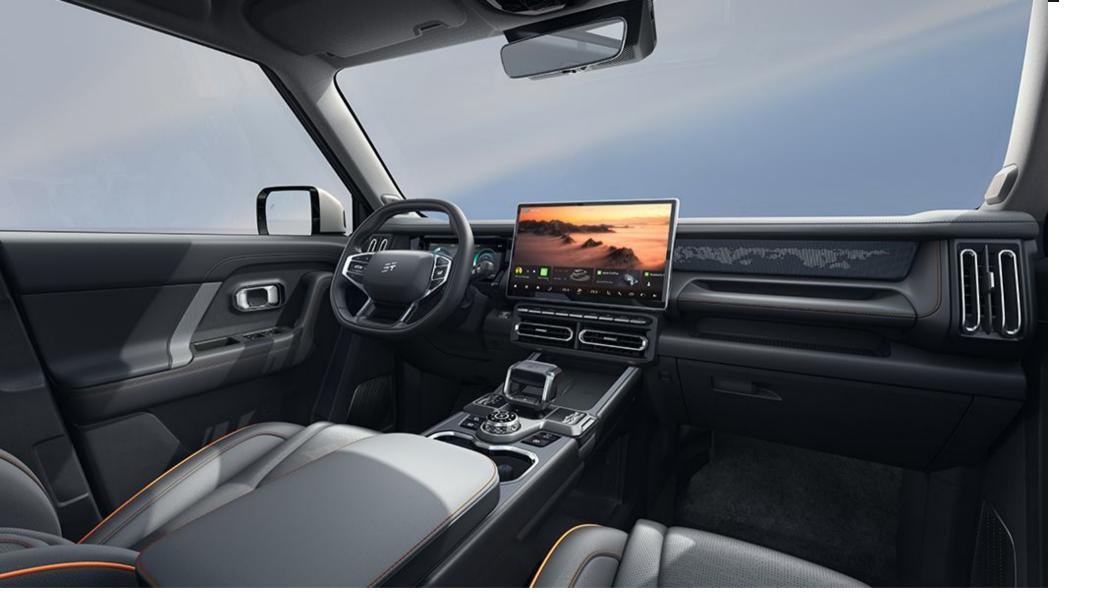

## **Tech Cabin for Intelligent Comfort**

#### TOUR OS 2.0 System

Powered by the 8155 chip, operates smoothly like a tablet, and its user-friendly interface ensures seamless interaction. The 10.25-inch digital instrument panel enhances the cabin's tech-savvy feel while making driving more convenient.

Snapdragon 8155 Smart Chip

10.25-inch digital instrument panel

### **Quiet Cabin**

Dual-layer sunproof glass

Comfort Cloud-Like Seats

Dual-zone full automatic air conditioning

50W Wireless charging