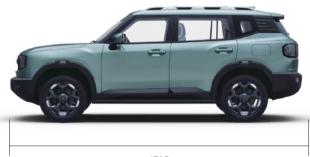

#### Interior colors

Black&Orange

Black&Green

Black&Grey

4705mm

1967mm

#### **Specifications**

| l |                                                                                                                                                                                                                                                                                                                                                                                                                                                                                                                                                                   |
|---|-------------------------------------------------------------------------------------------------------------------------------------------------------------------------------------------------------------------------------------------------------------------------------------------------------------------------------------------------------------------------------------------------------------------------------------------------------------------------------------------------------------------------------------------------------------------|
|   | Trims                                                                                                                                                                                                                                                                                                                                                                                                                                                                                                                                                             |
|   | Engine (cc)                                                                                                                                                                                                                                                                                                                                                                                                                                                                                                                                                       |
|   | Horse Power (Kw)                                                                                                                                                                                                                                                                                                                                                                                                                                                                                                                                                  |
| Ì | Transmission Type                                                                                                                                                                                                                                                                                                                                                                                                                                                                                                                                                 |
| Ì | Fransmssion                                                                                                                                                                                                                                                                                                                                                                                                                                                                                                                                                       |
|   | Traction                                                                                                                                                                                                                                                                                                                                                                                                                                                                                                                                                          |
| l | Dimensions                                                                                                                                                                                                                                                                                                                                                                                                                                                                                                                                                        |
|   | Length (mm)                                                                                                                                                                                                                                                                                                                                                                                                                                                                                                                                                       |
|   | Width (mm)                                                                                                                                                                                                                                                                                                                                                                                                                                                                                                                                                        |
|   | Height (mm)                                                                                                                                                                                                                                                                                                                                                                                                                                                                                                                                                       |
|   | Wheel Base (mm)                                                                                                                                                                                                                                                                                                                                                                                                                                                                                                                                                   |
|   | Seats                                                                                                                                                                                                                                                                                                                                                                                                                                                                                                                                                             |
|   | Equipments                                                                                                                                                                                                                                                                                                                                                                                                                                                                                                                                                        |
|   | ABS+EBD (HBA+BOS)                                                                                                                                                                                                                                                                                                                                                                                                                                                                                                                                                 |
|   | ESP (ROP+ESS+TCS+HAC)                                                                                                                                                                                                                                                                                                                                                                                                                                                                                                                                             |
|   | BA                                                                                                                                                                                                                                                                                                                                                                                                                                                                                                                                                                |
|   | EPB+Autohold                                                                                                                                                                                                                                                                                                                                                                                                                                                                                                                                                      |
|   | HSA                                                                                                                                                                                                                                                                                                                                                                                                                                                                                                                                                               |
|   | Electric Power Steering                                                                                                                                                                                                                                                                                                                                                                                                                                                                                                                                           |
|   | Adjustable Steering Column                                                                                                                                                                                                                                                                                                                                                                                                                                                                                                                                        |
| ļ | Leather Steering Wheel Mate                                                                                                                                                                                                                                                                                                                                                                                                                                                                                                                                       |
|   | Intelligent Configuration                                                                                                                                                                                                                                                                                                                                                                                                                                                                                                                                         |
|   | Full Lcd Instrument Panel                                                                                                                                                                                                                                                                                                                                                                                                                                                                                                                                         |
|   | Power Windows (One Key Li                                                                                                                                                                                                                                                                                                                                                                                                                                                                                                                                         |
|   | Central Door Lock With Rem                                                                                                                                                                                                                                                                                                                                                                                                                                                                                                                                        |
|   | Dual Zone Air Condtioning                                                                                                                                                                                                                                                                                                                                                                                                                                                                                                                                         |
|   | Bluetooth Mobile Connection                                                                                                                                                                                                                                                                                                                                                                                                                                                                                                                                       |
|   | Touch Screen                                                                                                                                                                                                                                                                                                                                                                                                                                                                                                                                                      |
|   | Front 2 Usb (Type-A+C)                                                                                                                                                                                                                                                                                                                                                                                                                                                                                                                                            |
|   | Multifunction Steering Whee                                                                                                                                                                                                                                                                                                                                                                                                                                                                                                                                       |
|   | Start/Stop Engine                                                                                                                                                                                                                                                                                                                                                                                                                                                                                                                                                 |
|   | Master Seat Keyless Entry                                                                                                                                                                                                                                                                                                                                                                                                                                                                                                                                         |
|   | 540° Panoramic Image                                                                                                                                                                                                                                                                                                                                                                                                                                                                                                                                              |
|   | Tire Pressure Monitoring Sys                                                                                                                                                                                                                                                                                                                                                                                                                                                                                                                                      |
|   | Airbags                                                                                                                                                                                                                                                                                                                                                                                                                                                                                                                                                           |
|   | Speakers                                                                                                                                                                                                                                                                                                                                                                                                                                                                                                                                                          |
|   | Sony Speaker                                                                                                                                                                                                                                                                                                                                                                                                                                                                                                                                                      |
| j | Wireless Charger                                                                                                                                                                                                                                                                                                                                                                                                                                                                                                                                                  |
|   | Tire                                                                                                                                                                                                                                                                                                                                                                                                                                                                                                                                                              |
|   | Alloy Wheels                                                                                                                                                                                                                                                                                                                                                                                                                                                                                                                                                      |
|   | Wheel Size                                                                                                                                                                                                                                                                                                                                                                                                                                                                                                                                                        |
|   | Seat Function                                                                                                                                                                                                                                                                                                                                                                                                                                                                                                                                                     |
|   |                                                                                                                                                                                                                                                                                                                                                                                                                                                                                                                                                                   |
|   |                                                                                                                                                                                                                                                                                                                                                                                                                                                                                                                                                                   |
|   | Seat Electric Adjustment                                                                                                                                                                                                                                                                                                                                                                                                                                                                                                                                          |
| 1 | Seat Electric Adjustment<br>Ventilated Front Seat                                                                                                                                                                                                                                                                                                                                                                                                                                                                                                                 |
| 1 | Seat Electric Adjustment<br>Ventilated Front Seat<br>Master Seat Direction Adjust                                                                                                                                                                                                                                                                                                                                                                                                                                                                                 |
| 1 | Seat Electric Adjustment<br>Ventilated Front Seat<br>Master Seat Direction Adjust<br>Passenger Seat Direction Ad                                                                                                                                                                                                                                                                                                                                                                                                                                                  |
|   | Seat Electric Adjustment<br>Ventilated Front Seat<br>Master Seat Direction Adjust<br>Passenger Seat Direction Ac<br>Passenger Seat Electric Leg                                                                                                                                                                                                                                                                                                                                                                                                                   |
|   | Seat Electric Adjustment<br>Ventilated Front Seat<br>Master Seat Direction Adjus:<br>Passenger Seat Direction Ac<br>Passenger Seat Electric Leg<br>BSD (Blind Spot Detection)                                                                                                                                                                                                                                                                                                                                                                                     |
|   | Seat Electric Adjustment<br>Ventilated Front Seat<br>Master Seat Direction Adjus:<br>Passenger Seat Direction Ac<br>Passenger Seat Electric Leg<br>BSD (Blind Spot Detection)<br>DOW (Door Opening Warnin;                                                                                                                                                                                                                                                                                                                                                        |
|   | Seat Electric Adjustment<br>Ventilated Front Seat<br>Master Seat Direction Adjus:<br>Passenger Seat Direction Ac<br>Passenger Seat Electric Leg<br>BSD (Blind Spot Detection)<br>DOW (Door Opening Warnin;<br>RTA (Rear Traffic Alert)                                                                                                                                                                                                                                                                                                                            |
|   | Seat Electric Adjustment<br>Ventilated Front Seat<br>Master Seat Direction Adjus:<br>Passenger Seat Direction Ac<br>Passenger Seat Electric Leg<br>BSD (Blind Spot Detection)<br>DOW (Door Opening Warnin;<br>RTA (Rear Traffic Alert)<br>LCA (Lane Change Assit)                                                                                                                                                                                                                                                                                                 |
|   | Seat Electric Adjustment<br>Ventilated Front Seat<br>Master Seat Direction Adjus<br>Passenger Seat Direction Ac<br>Passenger Seat Direction Ac<br>Passenger Seat Electric Leg<br>350 (Bilmd Spot Detection)<br>DOW (Door Opening Warning<br>RTA (Rear Traffic Alert)<br>LCA (Lane Change Assit)<br>Intelligent Driver Assitance<br>AD (Advance Jacobian)                                                                                                                                                                                                          |
|   | Seat Electric Adjustment<br>Ventilated Front Seat<br>Master Seat Direction Adjus<br>Passenger Seat Direction Ac<br>Passenger Seat Direction Ac<br>Passenger Seat Electric Leg<br>350 (Bilmd Spot Detection)<br>DOW (Door Opening Warning<br>RTA (Rear Traffic Alert)<br>LCA (Lane Change Assit)<br>Intelligent Driver Assitance<br>AD (Advance Jacobian)                                                                                                                                                                                                          |
|   | Seat Electric Adjustment<br>Ventilated Front Seat<br>Master Seat Direction Adjus<br>Passenger Seat Direction Ac<br>Passenger Seat Electric Leg<br>350 (Bilnd Spot Detection)<br>DOW (Door Opening Warning<br>RTA (Rear Traffic Alert)<br>LOA (Lane Change Assit)<br>Intelligent Driver Assitance<br>AEB (Advanced Emergency I<br>Adaptive Near And Far Light                                                                                                                                                                                                      |
|   | Seat Electric Adjustment<br>Ventilated Front Seat<br>Master Seat Direction Adjust<br>Passenger Seat Direction Ad<br>Passenger Seat Direction Ad<br>Passenger Seat Electric Leg<br>BSD (Biln d Spt Detection)<br>DOW (Door Opening Warning<br>RTA (Rear Traffic Alert)<br>LCA (Lane Change Assit)<br>Intelligent Driver Assitance<br>AEB (Advanced Emergency I<br>Adaptive Near And Far Light<br>Intergrated Intelligent Cruise                                                                                                                                    |
|   | Seat Electric Adjustment<br>Ventilated Front Seat<br>Master Seat Direction Adjust<br>Passenger Seat Direction Ad<br>Passenger Seat Electric Leg<br>BSD (Blind Spot Detection)<br>DOW (Door Opening Warning<br>RTA (Rear Traffic Alert)<br>LCA (Lane Change Assit)<br>ntelligent Driver Assitance<br>AEB (Advanced Emergency Brak<br>Intergrated Intelligent Cruse<br>Low Speed Emergency Brak                                                                                                                                                                     |
|   | Seat Electric Adjustment<br>Ventilated Front Seat<br>Master Seat Direction Adjust<br>Passenger Seat Direction Ad<br>Passenger Seat Direction Ad<br>Passenger Seat Electric Leg<br>BSD (Blind Spot Detection)<br>DOW (Door Opening Warning<br>RTA (Rear Traffic Alert)<br>LCA (Lane Change Assit)<br>Intelligent Driver Assitance<br>AEB (Advanced Emergency I<br>Adaptive Near And Far Light<br>Intergrated Intelligent Cruise<br>Low Speed Emergency Brak<br>ADAS System                                                                                         |
|   | Seat Electric Adjustment<br>Ventilated Front Seat<br>Master Seat Direction Adjust<br>Passenger Seat Direction Ad<br>Passenger Seat Electric Leg<br>SED (Blind Spot Detection)<br>DOW (Door Opening Warning<br>RTA (Rear Traffic Alert)<br>LCA (Lane Change Assit)<br>Intelligent Driver Assitance<br>AEB (Advanced Emergency I<br>Adaptive Near And Far Light<br>Intergrated Intelligent Cruise<br>Low Speed Emergency Braki<br>ADAS System<br>LDW (Lane Obepature Warnin                                                                                         |
|   | Seat Electric Adjustment<br>Ventilated Front Seat<br>Master Seat Direction Adjust<br>Passenger Seat Direction Ad<br>Passenger Seat Electric Leg<br>BSD (Blind Spot Detection)<br>DOW (Door Opening Warning<br>RTA (Rear Traffic Alert)<br>LCA (Lane Change Assit)<br>Intelligent Driver Assitance<br>AEB (Advanced Emergency BAEB<br>(Adaptive Near And Far Light<br>Intergrated Intelligent Cruise<br>Low Speed Emergency Brak<br>ADAS System<br>LDW (Lane Departure Warni<br>LLAK (Lane Keeping Assist)                                                         |
|   | Seat Electric Adjustment<br>Ventilated Front Seat<br>Master Seat Direction Adjust<br>Passenger Seat Direction Ad<br>Passenger Seat Direction Ad<br>Passenger Seat Electric Leg<br>350 (Bilnd Spot Detection)<br>DOW (Door Opening Warning<br>RTA (Rear Traffic Alert)<br>LCA (Lane Change Assit)<br>Intelligent Driver Assitance<br>AEB (Advanced Emergency I<br>Adaptive Near And Far Light<br>Intergrated Intelligent Cruise<br>Low Speed Emergency Brak<br>ADAS System<br>LDW (Lane Departure Warnin<br>LKA (Lane Keeping Assist)<br>Forward Collision Warning |
|   | Seat Electric Adjustment<br>Ventilated Front Seat<br>Master Seat Direction Adjust<br>Passenger Seat Direction Ad<br>Passenger Seat Electric Leg<br>SBD (Blind Spot Detection)<br>DOW (Door Opening Warning<br>RTA (Rear Traffic Alert)<br>LCA (Lane Change Assit)<br>Intelligent Driver Assitance<br>AEB (Advanced Emergency Brak<br>Adaptive Near And Far Light<br>Intergrated Intelligent Cruise<br>Low Speed Emergency Brak<br>ADAS System<br>LDW (Lane Keeping Assist)<br>Forward Collision Warning<br>Intelligent Office Ada System                          |
|   | Seat Electric Adjustment<br>Ventilated Front Seat<br>Master Seat Direction Adjust<br>Passenger Seat Direction Ad<br>Passenger Seat Direction Ad<br>Passenger Seat Electric Leg<br>350 (Bilnd Spot Detection)<br>DOW (Door Opening Warning<br>RTA (Rear Traffic Alert)<br>LCA (Lane Change Assit)<br>Intelligent Driver Assitance<br>AEB (Advanced Emergency I<br>Adaptive Near And Far Light<br>Intergrated Intelligent Cruise<br>Low Speed Emergency Brak<br>ADAS System<br>LDW (Lane Departure Warnin<br>LKA (Lane Keeping Assist)<br>Forward Collision Warning |

|                           | LUX          | PREMIUM |
|---------------------------|--------------|---------|
|                           | 199          | 8       |
|                           | 18           | 7       |
|                           | TA           |         |
|                           | 8-spc<br>4×2 | 4×4     |
|                           | 4x2          | 4×4     |
|                           | 470          | 5       |
|                           | 196          | 7       |
|                           | 184          | 3       |
|                           | 280          | 0       |
|                           | 5            |         |
|                           | •            | •       |
|                           | •            | •       |
|                           | •            | ٠       |
|                           | •            | •       |
|                           | •            | •       |
|                           | •            | •       |
| Filt & Telescopic)<br>ial | •            | •       |
| Idi                       |              |         |
|                           | 10.5         | 6'      |
| ing)<br>te Control        | •            | •       |
| te Control                | •            | •       |
|                           | •            | •       |
|                           | 12.8'        |         |
|                           | 12.8         | 15.6"   |
|                           | •            | •       |
|                           | •            | •       |
|                           | •            | •       |
|                           | •            | •       |
| em                        | •            | •       |
|                           | 4            | 6 9     |
|                           | 8            | g       |
|                           | •            | •       |
|                           |              |         |
|                           | •            | •       |
|                           | R19          | R19     |
|                           |              |         |
|                           | •            | •       |
| nent                      | 6            | 10      |
| ustment                   | 4            | 4       |
| lest                      | -            | •       |
|                           |              |         |
|                           |              | •       |
|                           | •            | •       |
| tuetom                    | Ψ            | •       |
| system<br>raking)         |              | •       |
|                           |              | •       |
| Control System            | •            | •       |
| g                         | -            | •       |
|                           |              |         |
| a)                        | •            | 0       |
|                           | -<br>-       | •       |
|                           |              | •       |
|                           | -            | •       |
|                           | -<br>-       | •       |
|                           |              |         |