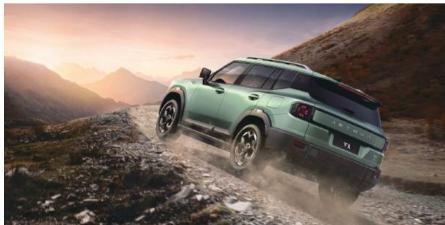

### High Off-Road Capability

T1 features an approach angle of 28°, a departure angle of 28°, a minimum ground clearance of 190mm, and a wading depth of 600mm

15.6-inch touchscreen