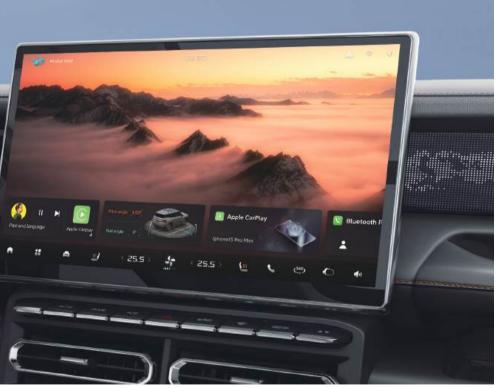

#### TOUR OS 2.0 System

Powered by the 8155 chip, operates smoothly like a tablet, and its user-friendly interface ensures seamless interaction. The 10.25-inch digital instrument panel enhances the cabin's tech-savvy feel while making driving more convenient.