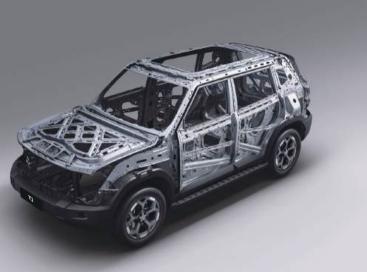

#### Safe Body Structure

T1 features a steel cage body structure with integrated laser welding, utilizing over 85% high-strength steel to effectively distribute impact forces across the vehicle.