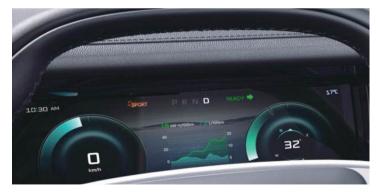

#### TOUR OS 2.0 System

Powered by the 8155 chip, operates smoothly like a tablet, and its user-friendly interface ensures seamless interaction. The 10.25-inch digital instrument panel enhances the cabin's tech-savvy feel while making driving more convenient.

Snapdragon 8155 Smart Chip

10.25-inch digital instrument panel