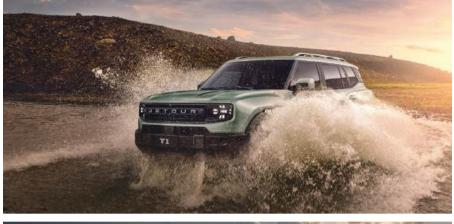

### High Off-Road Capability

T1 features an approach angle of 28°, a departure angle of 28°, a minimum ground clearance of 190mm, and a wading depth of 600mm

15.6-inch touchscreen