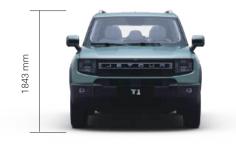

#### Interior colors

Black&Orange

Black&Green

Black&Grey

4705mm

1967mm

#### **Specifications**

| l |                                                                                                                                                                                                                                                                                                                                                                                                                                                                                                                                                                   |
|---|-------------------------------------------------------------------------------------------------------------------------------------------------------------------------------------------------------------------------------------------------------------------------------------------------------------------------------------------------------------------------------------------------------------------------------------------------------------------------------------------------------------------------------------------------------------------|
|   | Trims                                                                                                                                                                                                                                                                                                                                                                                                                                                                                                                                                             |
|   | Engine (cc)                                                                                                                                                                                                                                                                                                                                                                                                                                                                                                                                                       |
|   | Horse Power (Kw)                                                                                                                                                                                                                                                                                                                                                                                                                                                                                                                                                  |
| Ì | Transmission Type                                                                                                                                                                                                                                                                                                                                                                                                                                                                                                                                                 |
| Ì | Fransmssion                                                                                                                                                                                                                                                                                                                                                                                                                                                                                                                                                       |
|   | Traction                                                                                                                                                                                                                                                                                                                                                                                                                                                                                                                                                          |
| l | Dimensions                                                                                                                                                                                                                                                                                                                                                                                                                                                                                                                                                        |
|   | Length (mm)                                                                                                                                                                                                                                                                                                                                                                                                                                                                                                                                                       |
|   | Width (mm)                                                                                                                                                                                                                                                                                                                                                                                                                                                                                                                                                        |
|   | Height (mm)                                                                                                                                                                                                                                                                                                                                                                                                                                                                                                                                                       |
|   | Wheel Base (mm)                                                                                                                                                                                                                                                                                                                                                                                                                                                                                                                                                   |
|   | Seats                                                                                                                                                                                                                                                                                                                                                                                                                                                                                                                                                             |
|   | Equipments                                                                                                                                                                                                                                                                                                                                                                                                                                                                                                                                                        |
|   | ABS+EBD (HBA+BOS)                                                                                                                                                                                                                                                                                                                                                                                                                                                                                                                                                 |
|   | ESP (ROP+ESS+TCS+HAC)                                                                                                                                                                                                                                                                                                                                                                                                                                                                                                                                             |
|   | BA                                                                                                                                                                                                                                                                                                                                                                                                                                                                                                                                                                |
|   | EPB+Autohold                                                                                                                                                                                                                                                                                                                                                                                                                                                                                                                                                      |
|   | HSA                                                                                                                                                                                                                                                                                                                                                                                                                                                                                                                                                               |
|   | Electric Power Steering                                                                                                                                                                                                                                                                                                                                                                                                                                                                                                                                           |
|   | Adjustable Steering Column                                                                                                                                                                                                                                                                                                                                                                                                                                                                                                                                        |
| ļ | Leather Steering Wheel Mate                                                                                                                                                                                                                                                                                                                                                                                                                                                                                                                                       |
|   | Intelligent Configuration                                                                                                                                                                                                                                                                                                                                                                                                                                                                                                                                         |
|   | Full Lcd Instrument Panel                                                                                                                                                                                                                                                                                                                                                                                                                                                                                                                                         |
|   | Power Windows (One Key Li                                                                                                                                                                                                                                                                                                                                                                                                                                                                                                                                         |
|   | Central Door Lock With Rem                                                                                                                                                                                                                                                                                                                                                                                                                                                                                                                                        |
|   | Dual Zone Air Condtioning                                                                                                                                                                                                                                                                                                                                                                                                                                                                                                                                         |
|   | Bluetooth Mobile Connection                                                                                                                                                                                                                                                                                                                                                                                                                                                                                                                                       |
|   | Touch Screen                                                                                                                                                                                                                                                                                                                                                                                                                                                                                                                                                      |
|   | Front 2 Usb (Type-A+C)                                                                                                                                                                                                                                                                                                                                                                                                                                                                                                                                            |
|   | Multifunction Steering Whee                                                                                                                                                                                                                                                                                                                                                                                                                                                                                                                                       |
|   | Start/Stop Engine                                                                                                                                                                                                                                                                                                                                                                                                                                                                                                                                                 |
|   | Master Seat Keyless Entry                                                                                                                                                                                                                                                                                                                                                                                                                                                                                                                                         |
|   | 540° Panoramic Image                                                                                                                                                                                                                                                                                                                                                                                                                                                                                                                                              |
|   | Tire Pressure Monitoring Sys                                                                                                                                                                                                                                                                                                                                                                                                                                                                                                                                      |
|   | Airbags                                                                                                                                                                                                                                                                                                                                                                                                                                                                                                                                                           |
|   | Speakers                                                                                                                                                                                                                                                                                                                                                                                                                                                                                                                                                          |
|   | Sony Speaker                                                                                                                                                                                                                                                                                                                                                                                                                                                                                                                                                      |
| j | Wireless Charger                                                                                                                                                                                                                                                                                                                                                                                                                                                                                                                                                  |
|   | Tire                                                                                                                                                                                                                                                                                                                                                                                                                                                                                                                                                              |
|   | Alloy Wheels                                                                                                                                                                                                                                                                                                                                                                                                                                                                                                                                                      |
|   | Wheel Size                                                                                                                                                                                                                                                                                                                                                                                                                                                                                                                                                        |
|   | Seat Function                                                                                                                                                                                                                                                                                                                                                                                                                                                                                                                                                     |
|   |                                                                                                                                                                                                                                                                                                                                                                                                                                                                                                                                                                   |
|   |                                                                                                                                                                                                                                                                                                                                                                                                                                                                                                                                                                   |
|   | Seat Electric Adjustment                                                                                                                                                                                                                                                                                                                                                                                                                                                                                                                                          |
| 1 | Seat Electric Adjustment<br>Ventilated Front Seat                                                                                                                                                                                                                                                                                                                                                                                                                                                                                                                 |
| 1 | Seat Electric Adjustment<br>Ventilated Front Seat<br>Master Seat Direction Adjust                                                                                                                                                                                                                                                                                                                                                                                                                                                                                 |
| 1 | Seat Electric Adjustment<br>Ventilated Front Seat<br>Master Seat Direction Adjust<br>Passenger Seat Direction Ad                                                                                                                                                                                                                                                                                                                                                                                                                                                  |
|   | Seat Electric Adjustment<br>Ventilated Front Seat<br>Master Seat Direction Adjust<br>Passenger Seat Direction Ac<br>Passenger Seat Electric Leg                                                                                                                                                                                                                                                                                                                                                                                                                   |
|   | Seat Electric Adjustment<br>Ventilated Front Seat<br>Master Seat Direction Adjus:<br>Passenger Seat Direction Ac<br>Passenger Seat Electric Leg<br>BSD (Blind Spot Detection)                                                                                                                                                                                                                                                                                                                                                                                     |
|   | Seat Electric Adjustment<br>Ventilated Front Seat<br>Master Seat Direction Adjus:<br>Passenger Seat Direction Ac<br>Passenger Seat Electric Leg<br>BSD (Blind Spot Detection)<br>DOW (Door Opening Warnin;                                                                                                                                                                                                                                                                                                                                                        |
|   | Seat Electric Adjustment<br>Ventilated Front Seat<br>Master Seat Direction Adjus:<br>Passenger Seat Direction Ac<br>Passenger Seat Electric Leg<br>BSD (Blind Spot Detection)<br>DOW (Door Opening Warnin;<br>RTA (Rear Traffic Alert)                                                                                                                                                                                                                                                                                                                            |
|   | Seat Electric Adjustment<br>Ventilated Front Seat<br>Master Seat Direction Adjus:<br>Passenger Seat Direction Ac<br>Passenger Seat Electric Leg<br>BSD (Blind Spot Detection)<br>DOW (Door Opening Warnin;<br>RTA (Rear Traffic Alert)<br>LCA (Lane Change Assit)                                                                                                                                                                                                                                                                                                 |
|   | Seat Electric Adjustment<br>Ventilated Front Seat<br>Master Seat Direction Adjus<br>Passenger Seat Direction Ac<br>Passenger Seat Direction Ac<br>Passenger Seat Electric Leg<br>350 (Bilmd Spot Detection)<br>DOW (Door Opening Warning<br>RTA (Rear Traffic Alert)<br>LCA (Lane Change Assit)<br>Intelligent Driver Assitance<br>AD (Advance Jacobian)                                                                                                                                                                                                          |
|   | Seat Electric Adjustment<br>Ventilated Front Seat<br>Master Seat Direction Adjus<br>Passenger Seat Direction Ac<br>Passenger Seat Direction Ac<br>Passenger Seat Electric Leg<br>350 (Bilmd Spot Detection)<br>DOW (Door Opening Warning<br>RTA (Rear Traffic Alert)<br>LCA (Lane Change Assit)<br>Intelligent Driver Assitance<br>AD (Advance Jacobian)                                                                                                                                                                                                          |
|   | Seat Electric Adjustment<br>Ventilated Front Seat<br>Master Seat Direction Adjus<br>Passenger Seat Direction Ac<br>Passenger Seat Electric Leg<br>350 (Bilnd Spot Detection)<br>DOW (Door Opening Warning<br>RTA (Rear Traffic Alert)<br>LOA (Lane Change Assit)<br>Intelligent Driver Assitance<br>AEB (Advanced Emergency I<br>Adaptive Near And Far Light                                                                                                                                                                                                      |
|   | Seat Electric Adjustment<br>Ventilated Front Seat<br>Master Seat Direction Adjust<br>Passenger Seat Direction Ad<br>Passenger Seat Direction Ad<br>Passenger Seat Electric Leg<br>BSD (Biln d Spt Detection)<br>DOW (Door Opening Warning<br>RTA (Rear Traffic Alert)<br>LCA (Lane Change Assit)<br>Intelligent Driver Assitance<br>AEB (Advanced Emergency I<br>Adaptive Near And Far Light<br>Intergrated Intelligent Cruise                                                                                                                                    |
|   | Seat Electric Adjustment<br>Ventilated Front Seat<br>Master Seat Direction Adjust<br>Passenger Seat Direction Ad<br>Passenger Seat Electric Leg<br>BSD (Blind Spot Detection)<br>DOW (Door Opening Warning<br>RTA (Rear Traffic Alert)<br>LCA (Lane Change Assit)<br>ntelligent Driver Assitance<br>AEB (Advanced Emergency Brak<br>Intergrated Intelligent Cruse<br>Low Speed Emergency Brak                                                                                                                                                                     |
|   | Seat Electric Adjustment<br>Ventilated Front Seat<br>Master Seat Direction Adjust<br>Passenger Seat Direction Ad<br>Passenger Seat Direction Ad<br>Passenger Seat Electric Leg<br>BSD (Blind Spot Detection)<br>DOW (Door Opening Warning<br>RTA (Rear Traffic Alert)<br>LCA (Lane Change Assit)<br>Intelligent Driver Assitance<br>AEB (Advanced Emergency I<br>Adaptive Near And Far Light<br>Intergrated Intelligent Cruise<br>Low Speed Emergency Brak<br>ADAS System                                                                                         |
|   | Seat Electric Adjustment<br>Ventilated Front Seat<br>Master Seat Direction Adjust<br>Passenger Seat Direction Ad<br>Passenger Seat Electric Leg<br>SED (Blind Spot Detection)<br>DOW (Door Opening Warning<br>RTA (Rear Traffic Alert)<br>LCA (Lane Change Assit)<br>Intelligent Driver Assitance<br>AEB (Advanced Emergency I<br>Adaptive Near And Far Light<br>Intergrated Intelligent Cruise<br>Low Speed Emergency Braki<br>ADAS System<br>LDW (Lane Obepature Warnin                                                                                         |
|   | Seat Electric Adjustment<br>Ventilated Front Seat<br>Master Seat Direction Adjust<br>Passenger Seat Direction Ad<br>Passenger Seat Electric Leg<br>BSD (Blind Spot Detection)<br>DOW (Door Opening Warning<br>RTA (Rear Traffic Alert)<br>LCA (Lane Change Assit)<br>Intelligent Driver Assitance<br>AEB (Advanced Emergency BAEB<br>(Adaptive Near And Far Light<br>Intergrated Intelligent Cruise<br>Low Speed Emergency Brak<br>ADAS System<br>LDW (Lane Departure Warni<br>LLAK (Lane Keeping Assist)                                                         |
|   | Seat Electric Adjustment<br>Ventilated Front Seat<br>Master Seat Direction Adjust<br>Passenger Seat Direction Ad<br>Passenger Seat Direction Ad<br>Passenger Seat Electric Leg<br>350 (Bilnd Spot Detection)<br>DOW (Door Opening Warning<br>RTA (Rear Traffic Alert)<br>LCA (Lane Change Assit)<br>Intelligent Driver Assitance<br>AEB (Advanced Emergency I<br>Adaptive Near And Far Light<br>Intergrated Intelligent Cruise<br>Low Speed Emergency Brak<br>ADAS System<br>LDW (Lane Departure Warnin<br>LKA (Lane Keeping Assist)<br>Forward Collision Warning |
|   | Seat Electric Adjustment<br>Ventilated Front Seat<br>Master Seat Direction Adjust<br>Passenger Seat Direction Ad<br>Passenger Seat Electric Leg<br>SBD (Blind Spot Detection)<br>DOW (Door Opening Warning<br>RTA (Rear Traffic Alert)<br>LCA (Lane Change Assit)<br>Intelligent Driver Assitance<br>AEB (Advanced Emergency Brak<br>Adaptive Near And Far Light<br>Intergrated Intelligent Cruise<br>Low Speed Emergency Brak<br>ADAS System<br>LDW (Lane Keeping Assist)<br>Forward Collision Warning<br>Intelligent Office Ada System                          |
|   | Seat Electric Adjustment<br>Ventilated Front Seat<br>Master Seat Direction Adjust<br>Passenger Seat Direction Ad<br>Passenger Seat Direction Ad<br>Passenger Seat Electric Leg<br>350 (Bilnd Spot Detection)<br>DOW (Door Opening Warning<br>RTA (Rear Traffic Alert)<br>LCA (Lane Change Assit)<br>Intelligent Driver Assitance<br>AEB (Advanced Emergency I<br>Adaptive Near And Far Light<br>Intergrated Intelligent Cruise<br>Low Speed Emergency Brak<br>ADAS System<br>LDW (Lane Departure Warnin<br>LKA (Lane Keeping Assist)<br>Forward Collision Warning |

|                           | LUX          | PREMIUM |
|---------------------------|--------------|---------|
|                           | 199          | 8       |
|                           | 18           | 7       |
|                           | TA           |         |
|                           | 8-spc<br>4×2 | 4×4     |
|                           | 4x2          | 4×4     |
|                           | 470          | 5       |
|                           | 196          | 7       |
|                           | 184          | 3       |
|                           | 280          | 0       |
|                           | 5            |         |
|                           | •            | •       |
|                           | •            | •       |
|                           | •            | ٠       |
|                           | •            | •       |
|                           | •            | •       |
|                           | •            | •       |
| Filt & Telescopic)<br>ial | •            | •       |
| Idi                       |              |         |
|                           | 10.5         | 6'      |
| ing)<br>te Control        | •            | •       |
| te Control                | •            | •       |
|                           | •            | •       |
|                           | 12.8'        |         |
|                           | 12.8         | 15.6"   |
|                           | •            | •       |
|                           | •            | •       |
|                           | •            | •       |
|                           | •            | •       |
| em                        | •            | •       |
|                           | 4            | 6 9     |
|                           | 8            | g       |
|                           | •            | •       |
|                           |              |         |
|                           | •            | •       |
|                           | R19          | R19     |
|                           |              |         |
|                           | •            | •       |
| nent                      | 6            | 10      |
| ustment                   | 4            | 4       |
| lest                      | -            | •       |
|                           |              |         |
|                           |              | •       |
|                           | •            | •       |
| tuetom                    | Ψ            | •       |
| system<br>raking)         |              | •       |
|                           |              | •       |
| Control System            | •            | •       |
| g                         | -            | •       |
|                           |              |         |
| a)                        | •            | 0       |
|                           | -<br>-       | •       |
|                           |              | •       |
|                           | -            | •       |
|                           | -<br>-       | •       |
|                           |              |         |