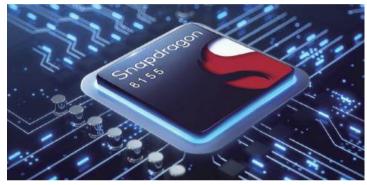

#### TOUR OS 2.0 System

Powered by the 8155 chip, operates smoothly like a tablet, and its user-friendly interface ensures seamless interaction. The 10.25-inch digital instrument panel enhances the cabin's tech-savvy feel while making driving more convenient.

Snapdragon 8155 Smart Chip

10.25-inch digital instrument panel