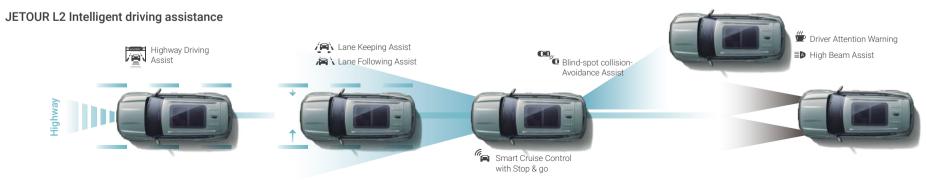

## **XWD Intelligent Four-Wheel Drive**

The sixth-generation BorgWarner torque management system ensures peace of mind while driving. It automatically switches between four-wheel drive modes and intelligently distributes power for optimal traction. Additionally, the rear wheel torque is automatically allocated, allowing for seamless recovery without the need to stop and switch modes.

### 7 Driving Modes

These modes are designed to accommodate a wide range of terrains, allowing for effortless switching to effectively tackle diverse driving conditions.