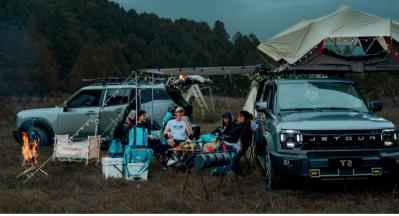

## Travel+ Life

Extensive interior and exterior space, fully equipped for camping living

4785×2006×1875 (mm) super large space 50+ storage spaces Fold the second-row seats flat, and enjoy a king-sized bed Magic Electric Tailgate

3.3kW vehicle to load Parking cooler