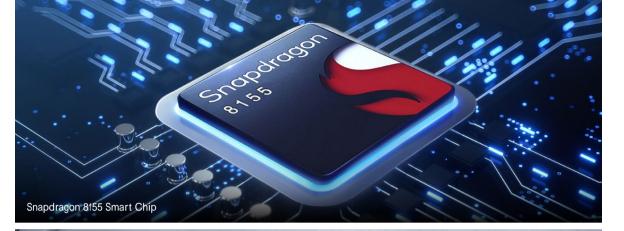

## Intelligent technology

People-oriented, using technology to empower every journey.

Ultra-high intelligent configuration makes the trip full of fun and excitement.

8-core automotive chip with a 7nm process, capable of performing 8 trillion operations per second.