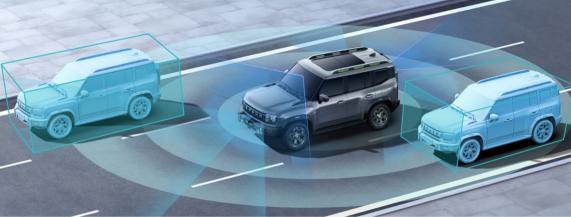

Over-sized screen, and makes the touch operations more accurate

360° panoramic image + 180° transparent car bottom

L2 Intelligent driving assistance

FCW、LDW、BSD、DOW、RCTA、AEB、TJA、LKA、ACC