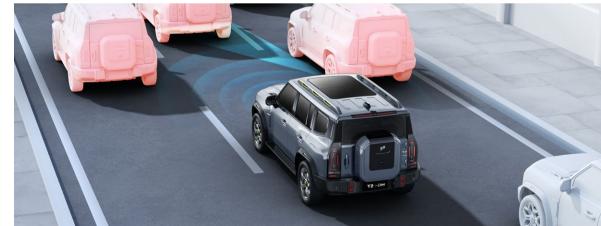

Over-sized screen, and makes the touch operations more accurate

360° panoramic image + 180° transparent car bottom

L2 Intelligent driving assistance

FCW、LDW、BSD、DOW、RCTA、AEB、TJA、LKA、ACC