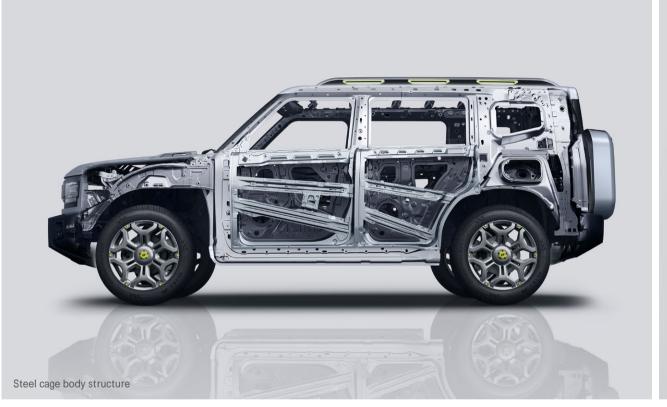

# Safety

Comprehensive protection to the fullest, ensuring that every passenger on board is always safe and secure at all times.