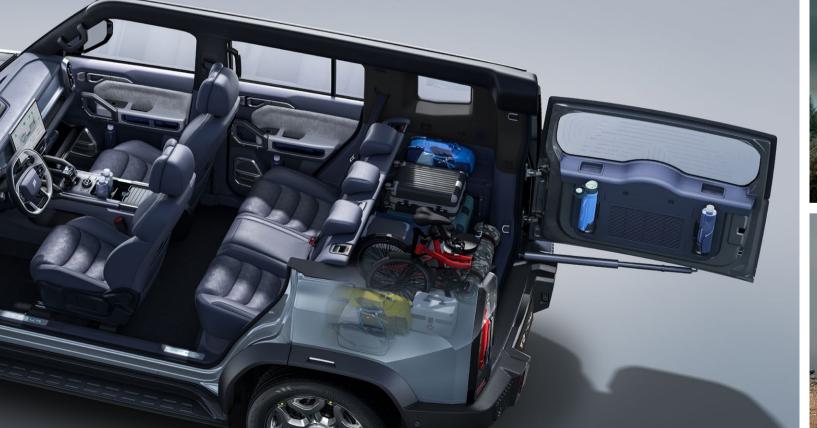

## Travel+ Life

Extensive interior and exterior space, fully equipped for camping living

4785×2006×1875 (mm) super large space 50+ storage spaces Fold the second-row seats flat, and enjoy a king-sized bed Magic Electric Tailgate

3.3kW vehicle to load Parking cooler