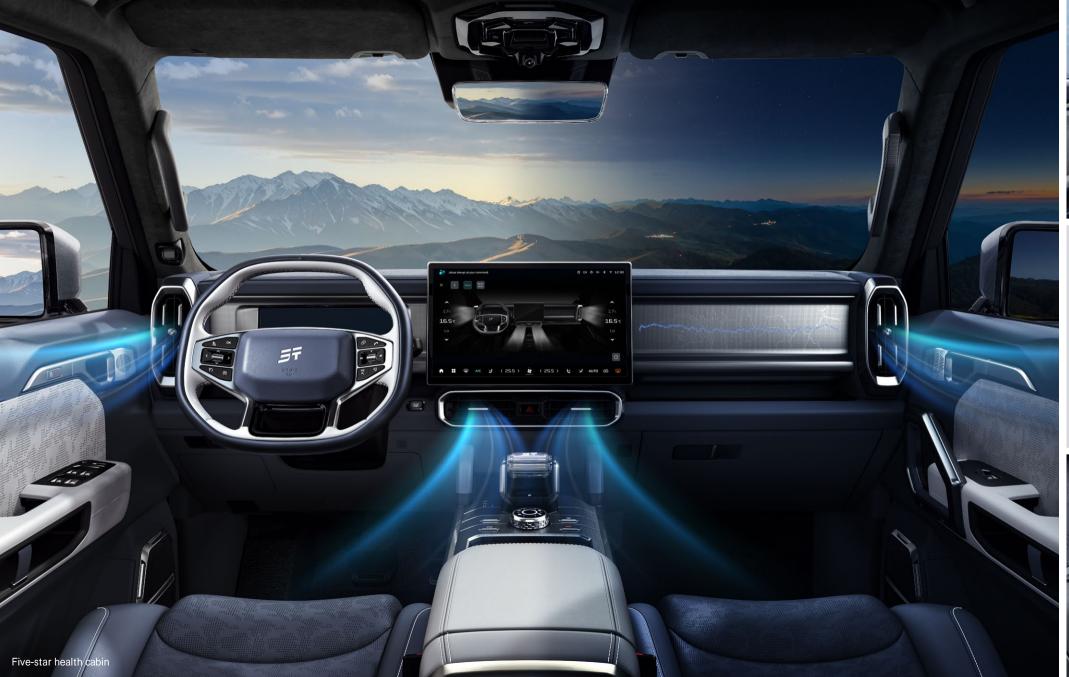

## Intelligent technology

People-oriented, using technology to empower every journey.

Ultra-high intelligent configuration makes the trip full of fun and excitement.

8-core automotive chip with a 7nm process, capable of performing 8 trillion operations per second.

Over-sized screen, and makes the touch operations more accurate

360° panoramic image + 180° transparent car bottom

L2 Intelligent driving assistance

FCW、LDW、BSD、DOW、RCTA、AEB、TJA、LKA、ACC