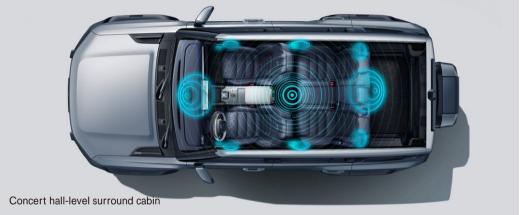

100+ kinds of environmentally-friendly materials

Multi-layered soundproof glass

12-channel SONY premium Hi-Fi system

High-strength steel accounts for up to 80%