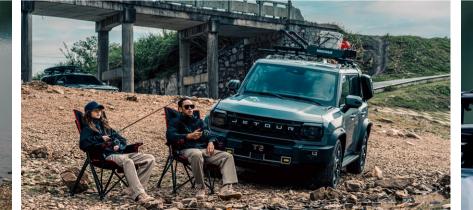

## Travel+ Life

Extensive interior and exterior space, fully equipped for camping living

4785×2006×1875 (mm) super large space 50+ storage spaces Fold the second-row seats flat, and enjoy a king-sized bed Magic Electric Tailgate

3.3kW vehicle to load Parking cooler