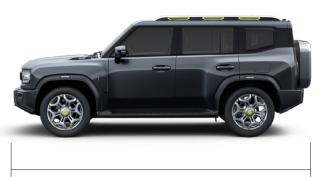

## **EXTERIOR**

VHDL (Vertical and Horizontal Design Language) aesthetics, perfectly proportioned design and powerful body shape.

Ultra large body size and ultra long wheelbase that balance comfort and control