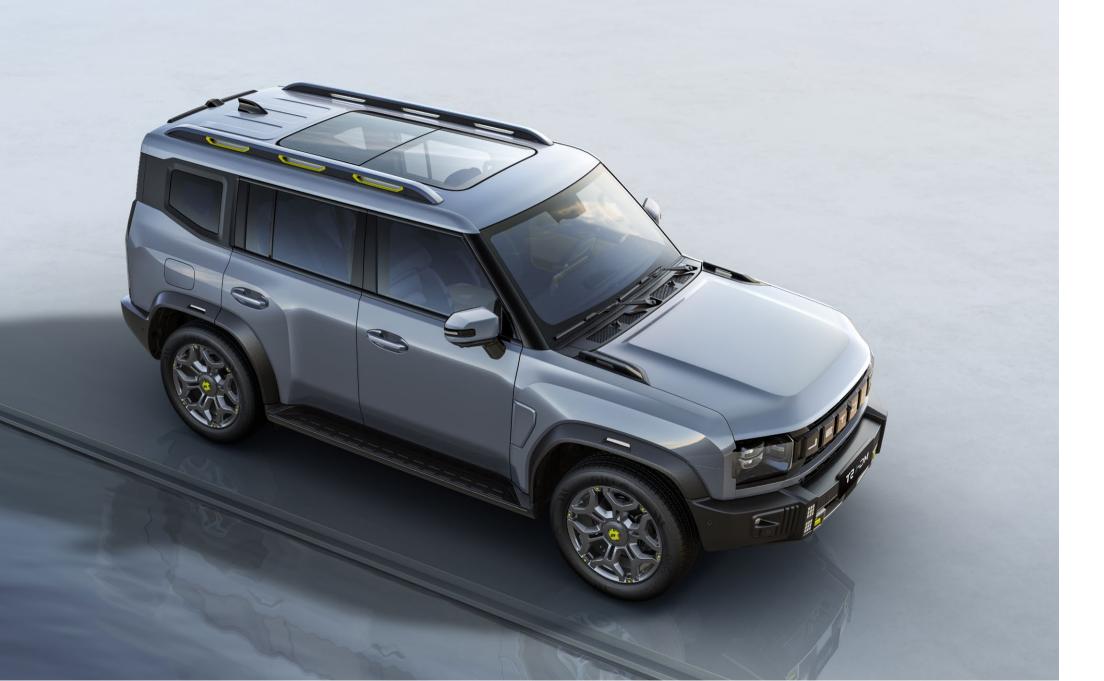

# **RUGGED** and **EXQUISITE**

Originating from the design style of T2, it embodies a boxy and resolute aesthetic concept. With minimalist lines shaping a rugged character, it expresses a deep respect for nature.

## **EXTERIOR**

VHDL (Vertical and Horizontal Design Language) aesthetics, perfectly proportioned design and powerful body shape.

Ultra large body size and ultra long wheelbase that balance comfort and control