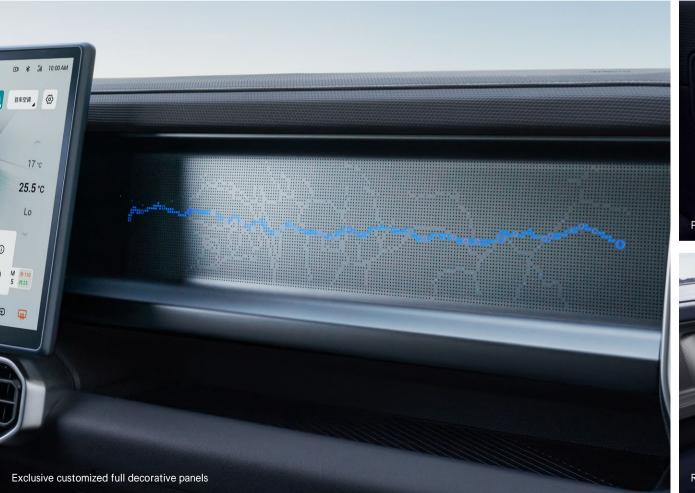

## Intelligent technology

People-oriented, using technology to empower every journey.

Ultra-high intelligent configuration makes the trip full of fun and excitement.

8-core automotive chip with a 7nm process, capable of performing 8 trillion operations per second.

Over-sized screen, and makes the touch operations more accurate

360° panoramic image + 180° transparent car bottom

L2 Intelligent driving assistance

FCW、LDW、BSD、DOW、RCTA、AEB、TJA、LKA、ACC