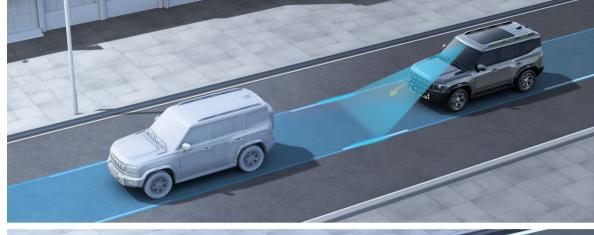

Over-sized screen, and makes the touch operations more accurate

360° panoramic image + 180° transparent car bottom

L2 Intelligent driving assistance

FCW、LDW、BSD、DOW、RCTA、AEB、TJA、LKA、ACC