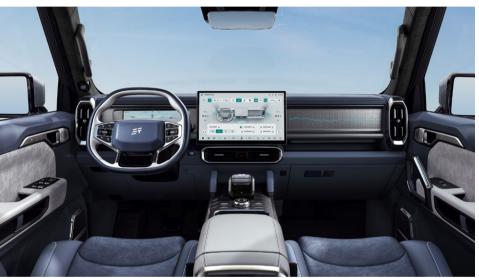

st standards, and striving for perfection in every detail, all to provide users with a better driving experience

100+ kinds of environmentally-friendly materials

Multi-layered soundproof glass

12-channel SONY premium Hi-Fi system







High-strength steel accounts for up to 80%

# Safety

Comprehensive protection to the fullest, ensuring that every passenger on board is always safe and secure at all times.

## Travel+ Life

Extensive interior and exterior space, fully equipped for camping living

4785×2006×1875 (mm) super large space 50+ storage spaces Fold the second-row seats flat, and enjoy a king-sized bed Magic Electric Tailgate



3.3kW vehicle to load Parking cooler













# Basic parameter







Length 4785mm

## Vehicle colors









## Interior colors

Black & blue



Black & green