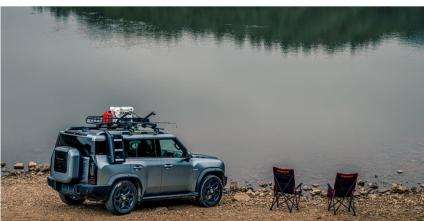

## Travel+ Life

Extensive interior and exterior space, fully equipped for camping living

4785×2006×1875 (mm) super large space 50+ storage spaces Fold the second-row seats flat, and enjoy a king-sized bed Magic Electric Tailgate