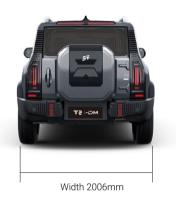

## Travel+ Life

Extensive interior and exterior space, fully equipped for camping living

4785×2006×1875 (mm) super large space 50+ storage spaces Fold the second-row seats flat, and enjoy a king-sized bed Magic Electric Tailgate

# Basic parameter

Length 4785mm