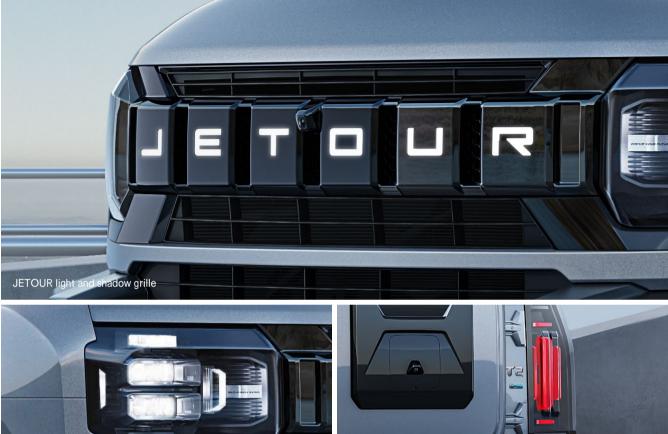

## **EXTERIOR**

VHDL (Vertical and Horizontal Design Language) aesthetics, perfectly proportioned design and powerful body shape.

Ultra large body size and ultra long wheelbase that balance comfort and control