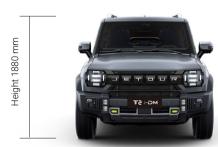

## **EXTERIOR**

VHDL (Vertical and Horizontal Design Language) aesthetics, perfectly proportioned design and powerful body shape.

Ultra large body size and ultra long wheelbase that balance comfort and control

# Basic parameter

Length 4785mm