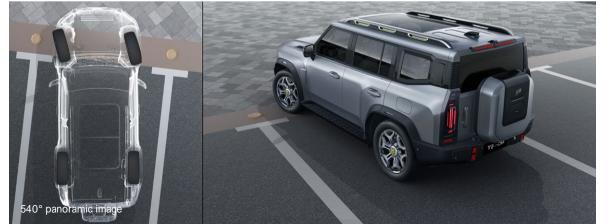

Over-sized screen, and makes the touch operations more accurate

360° panoramic image + 180° transparent car bottom

L2 Intelligent driving assistance

FCW、LDW、BSD、DOW、RCTA、AEB、TJA、LKA、ACC