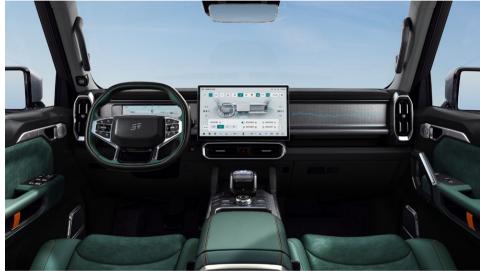

striving for perfection in every detail, all to provide users with a better driving experience

100+ kinds of environmentally-friendly materials

Multi-layered soundproof glass

12-channel SONY premium Hi-Fi system







High-strength steel accounts for up to 80%

# Safety

Comprehensive protection to the fullest, ensuring that every passenger on board is always safe and secure at all times.

## Travel+ Life

Extensive interior and exterior space, fully equipped for camping living

4785×2006×1875 (mm) super large space 50+ storage spaces Fold the second-row seats flat, and enjoy a king-sized bed Magic Electric Tailgate



3.3kW vehicle to load Parking cooler













# Basic parameter







Length 4785mm

## Vehicle colors









## Interior colors

Black & blue



Black & green