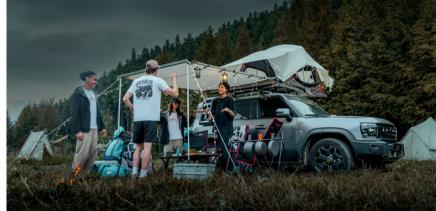

## Travel+ Life

Extensive interior and exterior space, fully equipped for camping living

4785×2006×1875 (mm) super large space 50+ storage spaces Fold the second-row seats flat, and enjoy a king-sized bed Magic Electric Tailgate