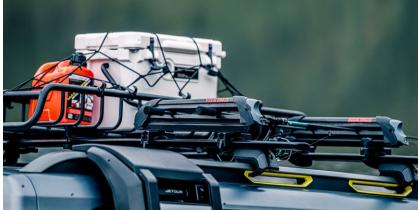

## Travel+ Life

Extensive interior and exterior space, fully equipped for camping living

4785×2006×1875 (mm) super large space 50+ storage spaces Fold the second-row seats flat, and enjoy a king-sized bed Magic Electric Tailgate

3.3kW vehicle to load Parking cooler