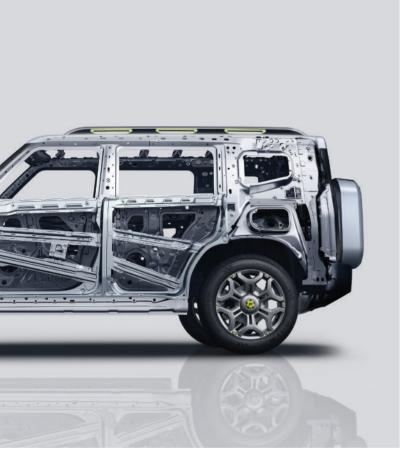

+100 kinds of environmentally-friendly materials

Multi-layered soundproof glass

-12channel SONY premium Hi-Fi system

32000N·m/deg body torsional stiffness

High-strength steel accounts for up to %80

# Safety

Comprehensive protection to the fullest, ensuring that every passenger on board is always safe and secure at all times.

The top pressure resistance reaches 147kN