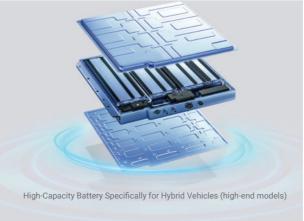

With a battery energy of 26.7kWh 1000km+ combined ultra-long driving range 139km NEDC pure electric driving range