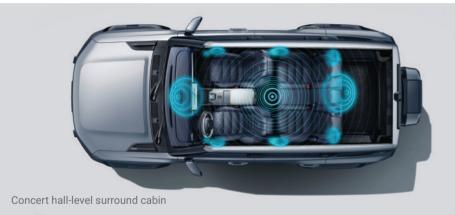

# Library-level quiet cabin

+100 kinds of environmentally-friendly materials

Multi-layered soundproof glass

-12channel SONY premium Hi-Fi system

32000N·m/deg body torsional stiffness

High-strength steel accounts for up to %80