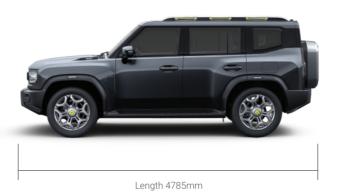

# Travel<sup>+</sup> Expansion

Extensive interior and exterior space, fully equipped for camping living

4785×2006×1875 (mm) super large space 50+ storage spaces Fold the second-row seats flat, and enjoy a king-sized bed Magic Electric Tailgate

# **Basic parameter**

Width 2006mm