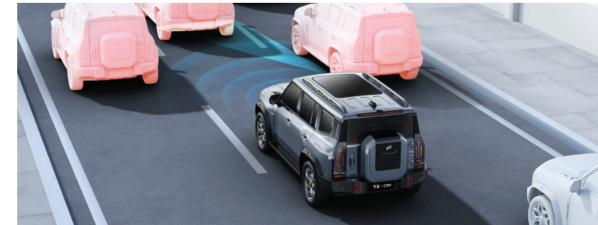

#### L2 Intelligent driving assistance

FCW, LDW, BSD, DOW, RCTA, AEB, TJA, LKA, ACC