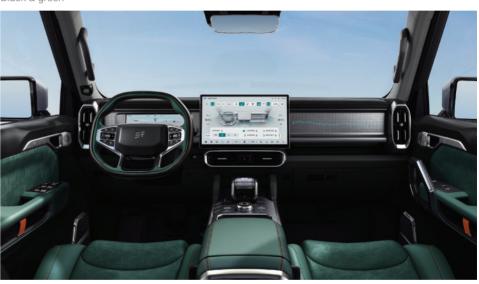

nds of environmentally-friendly materials

Multi-layered soundproof glass

-12channel SONY premium Hi-Fi system





32000N·m/deg body torsional stiffness

High-strength steel accounts for up to %80

# Safety

Comprehensive protection to the fullest, ensuring that every passenger on board is always safe and secure at all times.





The top pressure resistance reaches 147kN

# Travel<sup>+</sup> Expansion

Extensive interior and exterior space, fully equipped for camping living

4785×2006×1875 (mm) super large space 50+ storage spaces Fold the second-row seats flat, and enjoy a king-sized bed Magic Electric Tailgate



3.3kW vehicle to load Parking cooler

















# **Basic parameter**







Width 2006mm

# Vehicle colors









# Interior colors

Black & blue



Black & green