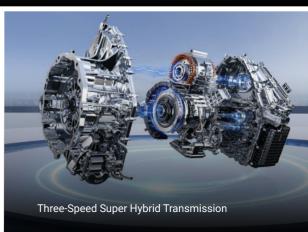

A world-class hybrid-specific engine with the two major advantages of high efficiency and low energy consumption

Dual motor drive + -3 speed DHT, with a maximum combined power of 280kW and a maximum combined torque of 610N.m