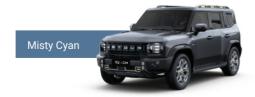

provide users with a better driving experience

+100 kinds of environmentally-friendly materials

Multi-layered soundproof glass

-12channel SONY premium Hi-Fi system





32000N·m/deg body torsional stiffness

High-strength steel accounts for up to %80

# Safety

Comprehensive protection to the fullest, ensuring that every passenger on board is always safe and secure at all times.





The top pressure resistance reaches 147kN

# Travel<sup>+</sup> Expansion

Extensive interior and exterior space, fully equipped for camping living

4785×2006×1875 (mm) super large space 50+ storage spaces Fold the second-row seats flat, and enjoy a king-sized bed Magic Electric Tailgate



3.3kW vehicle to load Parking cooler

















# **Basic parameter**







Width 2006mm

# Vehicle colors









# Interior colors

Black & blue



Black & green