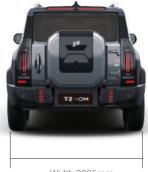

# Travel<sup>+</sup> Expansion

Extensive interior and exterior space, fully equipped for camping living

4785×2006×1875 (mm) super large space 50+ storage spaces Fold the second-row seats flat, and enjoy a king-sized bed Magic Electric Tailgate