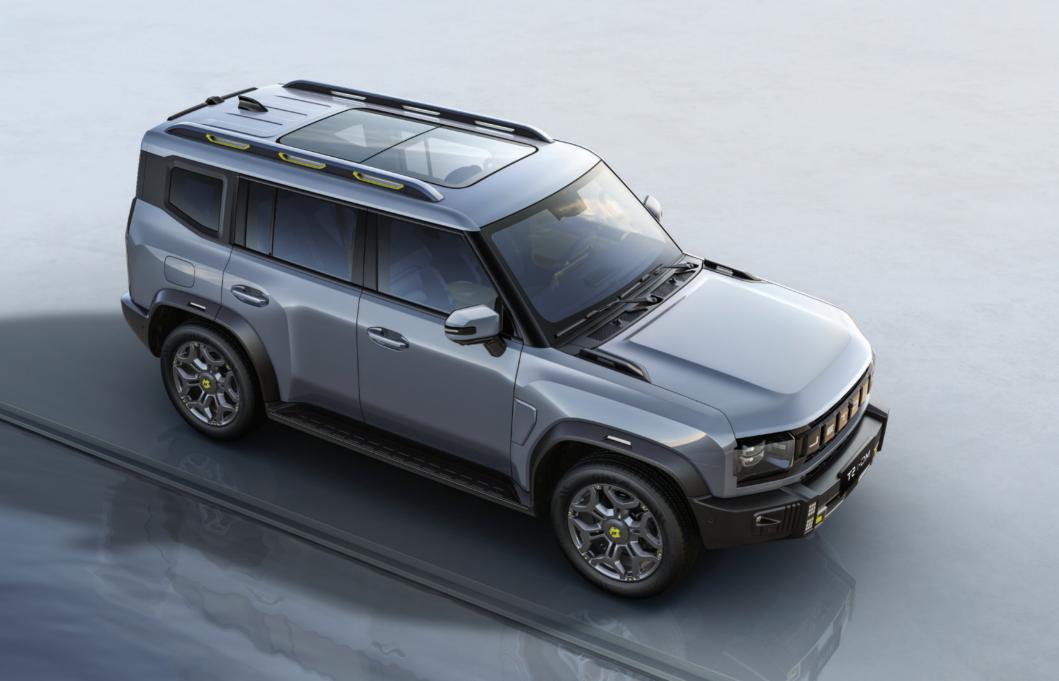

# **RUGGED and EXQUISITE**

Originating from the design style of T2, it embodies a boxy and resolute aesthetic concept. With minimalist lines shaping a rugged character, it expresses a deep respect for nature.

## **EXTERIOR**

VHDL (Vertical and Horizontal Design Language) aesthetics, perfectly proportioned design and powerful body shape.

Ultra large body size and ultra long wheelbase that balance comfortability and control