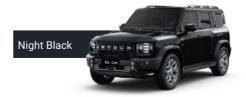

vide users with a better driving experience

+100 kinds of environmentally-friendly materials

Multi-layered soundproof glass

-12channel SONY premium Hi-Fi system





32000N·m/deg body torsional stiffness

High-strength steel accounts for up to %80

# Safety

Comprehensive protection to the fullest, ensuring that every passenger on board is always safe and secure at all times.





The top pressure resistance reaches 147kN

# Travel<sup>+</sup> Expansion

Extensive interior and exterior space, fully equipped for camping living

4785×2006×1875 (mm) super large space 50+ storage spaces Fold the second-row seats flat, and enjoy a king-sized bed Magic Electric Tailgate



3.3kW vehicle to load Parking cooler

















# **Basic parameter**







Width 2006mm

# Vehicle colors









# Interior colors

Black & blue



Black & green