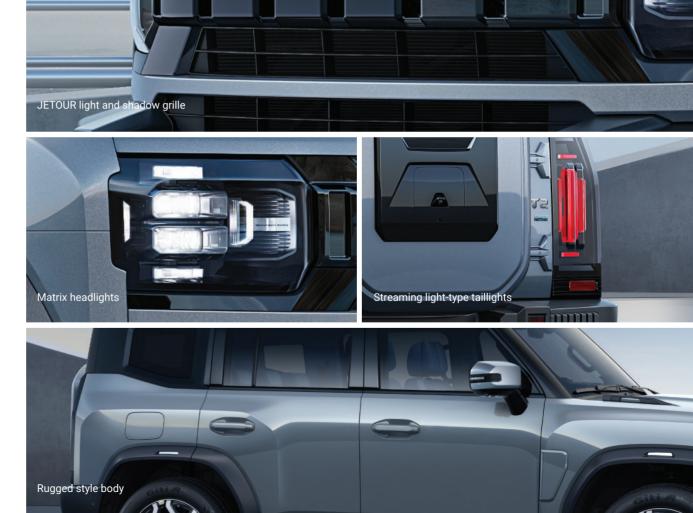

## **EXTERIOR**

VHDL (Vertical and Horizontal Design Language) aesthetics, perfectly proportioned design and powerful body shape.

Ultra large body size and ultra long wheelbase that balance comfortability and control