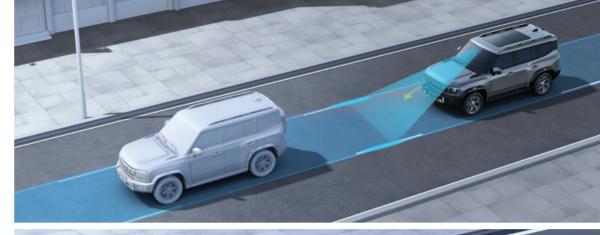

#### L2 Intelligent driving assistance

FCW, LDW, BSD, DOW, RCTA, AEB, TJA, LKA, ACC