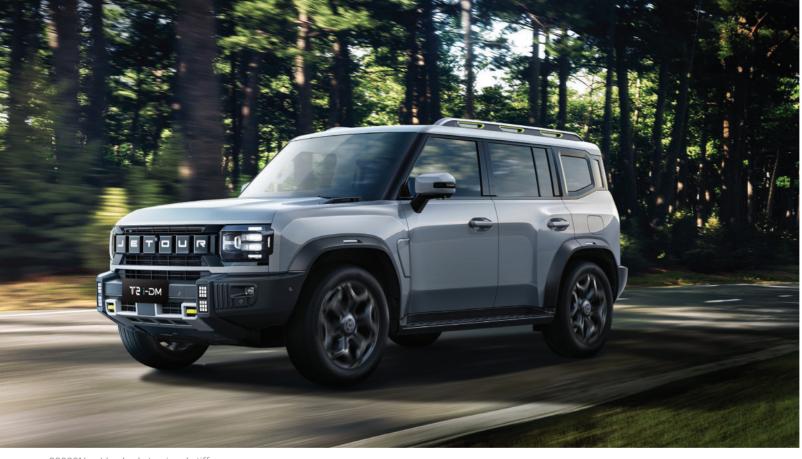

# **RUGGED and EXQUISITE**

Originating from the design style of T2, it embodies a boxy and resolute aesthetic concept. With minimalist lines shaping a rugged character, it expresses a deep respect for nature.

## **EXTERIOR**

VHDL (Vertical and Horizontal Design Language) aesthetics, perfectly proportioned design and powerful body shape.

Ultra large body size and ultra long wheelbase that balance comfortability and control