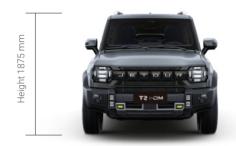

# Travel<sup>+</sup> Expansion

Extensive interior and exterior space, fully equipped for camping living

4785×2006×1875 (mm) super large space 50+ storage spaces Fold the second-row seats flat, and enjoy a king-sized bed Magic Electric Tailgate

# **Basic parameter**

Width 2006mm