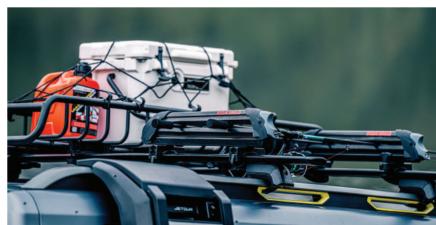

# Travel<sup>+</sup> Expansion

Extensive interior and exterior space, fully equipped for camping living

4785×2006×1875 (mm) super large space 50+ storage spaces Fold the second-row seats flat, and enjoy a king-sized bed Magic Electric Tailgate

3.3kW vehicle to load Parking cooler