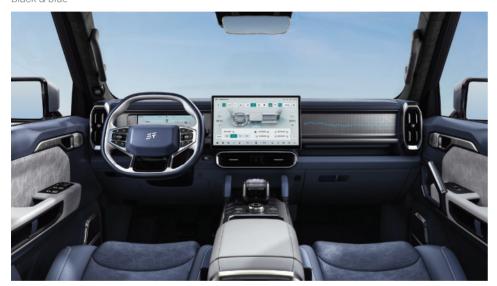

perience

+100 kinds of environmentally-friendly materials

Multi-layered soundproof glass

-12channel SONY premium Hi-Fi system





32000N·m/deg body torsional stiffness

High-strength steel accounts for up to %80

# Safety

Comprehensive protection to the fullest, ensuring that every passenger on board is always safe and secure at all times.





The top pressure resistance reaches 147kN

# Travel<sup>+</sup> Expansion

Extensive interior and exterior space, fully equipped for camping living

4785×2006×1875 (mm) super large space 50+ storage spaces Fold the second-row seats flat, and enjoy a king-sized bed Magic Electric Tailgate



3.3kW vehicle to load Parking cooler

















# **Basic parameter**







Width 2006mm

# Vehicle colors









# Interior colors

Black & blue



Black & green