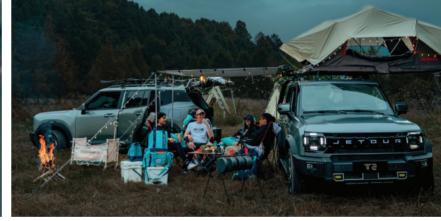

# Travel<sup>+</sup> Expansion

Extensive interior and exterior space, fully equipped for camping living

4785×2006×1875 (mm) super large space 50+ storage spaces Fold the second-row seats flat, and enjoy a king-sized bed Magic Electric Tailgate