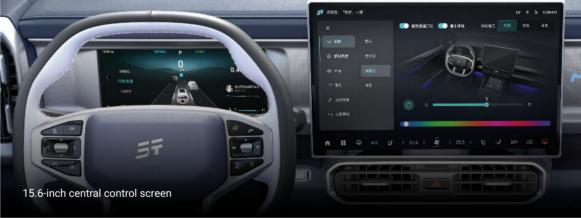

Over-sized screen, and makes the touch operations more accurate

°360 panoramic image + °180 transparent car bottom