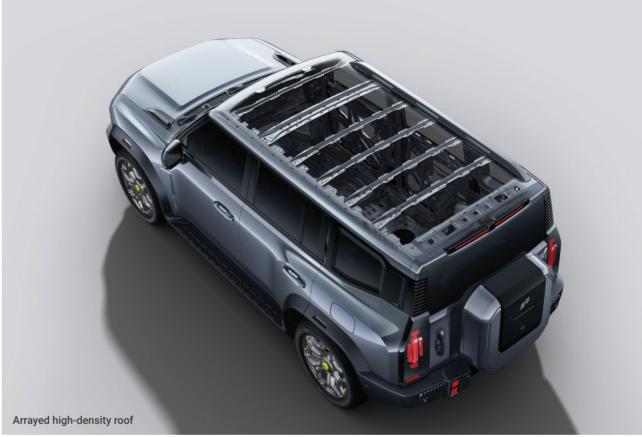

# Travel<sup>+</sup> Expansion

Extensive interior and exterior space, fully equipped for camping living

4785×2006×1875 (mm) super large space 50+ storage spaces Fold the second-row seats flat, and enjoy a king-sized bed Magic Electric Tailgate