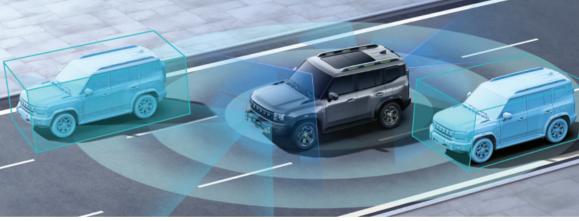

#### L2 Intelligent driving assistance

FCW, LDW, BSD, DOW, RCTA, AEB, TJA, LKA, ACC