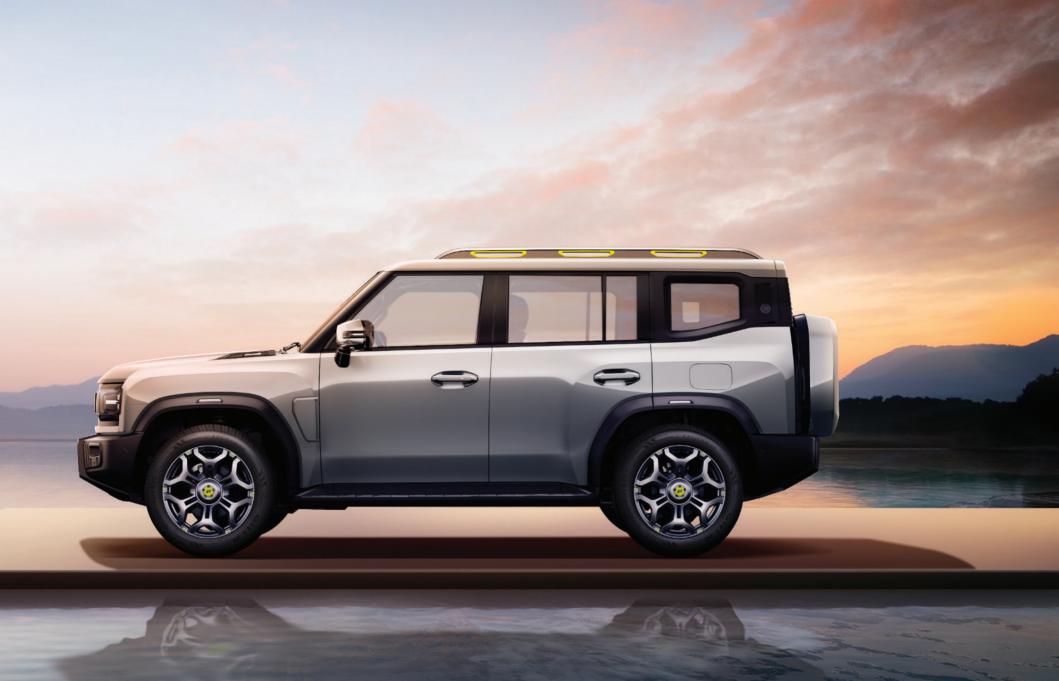

# **RUGGED and EXQUISITE**

Originating from the design style of T2, it embodies a boxy and resolute aesthetic concept. With minimalist lines shaping a rugged character, it expresses a deep respect for nature.

## **EXTERIOR**

VHDL (Vertical and Horizontal Design Language) aesthetics, perfectly proportioned design and powerful body shape.

Ultra large body size and ultra long wheelbase that balance comfortability and control