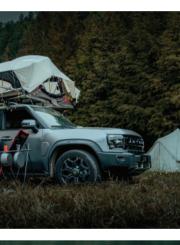

# Travel<sup>+</sup> Expansion

Extensive interior and exterior space, fully equipped for camping living

4785×2006×1875 (mm) super large space 50+ storage spaces Fold the second-row seats flat, and enjoy a king-sized bed Magic Electric Tailgate