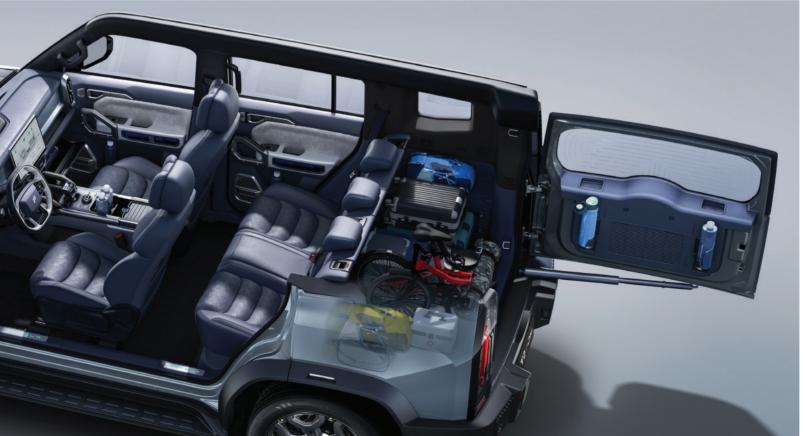

# Travel<sup>+</sup> Expansion

Extensive interior and exterior space, fully equipped for camping living

4785×2006×1875 (mm) super large space 50+ storage spaces Fold the second-row seats flat, and enjoy a king-sized bed Magic Electric Tailgate

3.3kW vehicle to load Parking cooler