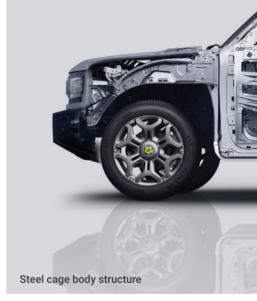

+100 kinds of environmentally-friendly materials

Multi-layered soundproof glass

-12channel SONY premium Hi-Fi system

32000N·m/deg body torsional stiffness

High-strength steel accounts for up to %80

# Safety

Comprehensive protection to the fullest, ensuring that every passenger on board is always safe and secure at all times.

The top pressure resistance reaches 147kN