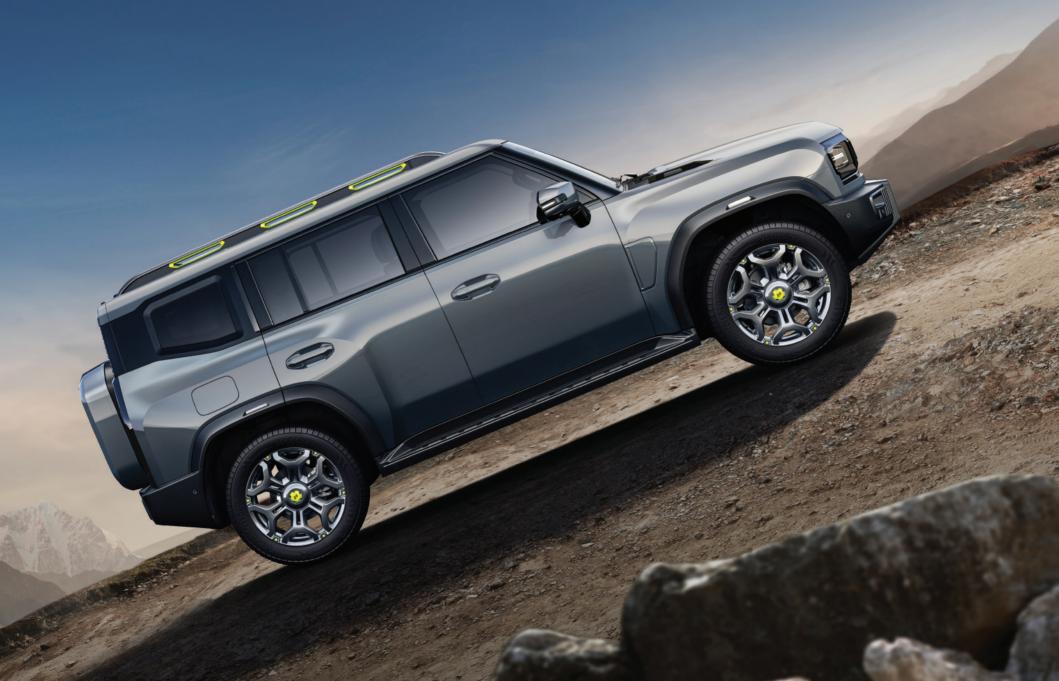

# **RUGGED and EXQUISITE**

Originating from the design style of T2, it embodies a boxy and resolute aesthetic concept. With minimalist lines shaping a rugged character, it expresses a deep respect for nature.

## **EXTERIOR**

VHDL (Vertical and Horizontal Design Language) aesthetics, perfectly proportioned design and powerful body shape.

Ultra large body size and ultra long wheelbase that balance comfortability and control

# Travel<sup>+</sup> Expansion

Extensive interior and exterior space, fully equipped for camping living

4785×2006×1875 (mm) super large space 50+ storage spaces Fold the second-row seats flat, and enjoy a king-sized bed Magic Electric Tailgate