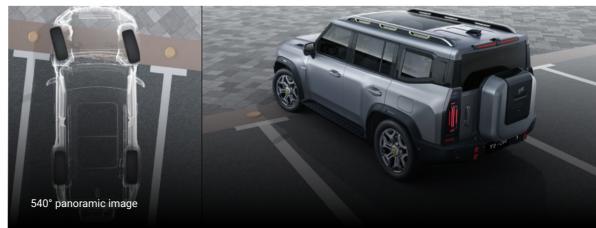

Over-sized screen, and makes the touch operations more accurate

°360 panoramic image + °180 transparent car bottom