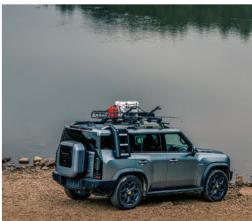

# Travel<sup>+</sup> Expansion

Extensive interior and exterior space, fully equipped for camping living

4785×2006×1875 (mm) super large space 50+ storage spaces Fold the second-row seats flat, and enjoy a king-sized bed Magic Electric Tailgate

3.3kW vehicle to load Parking cooler