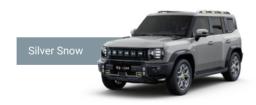

to provide users with a better driving experience

+100 kinds of environmentally-friendly materials

Multi-layered soundproof glass

-12channel SONY premium Hi-Fi system





32000N·m/deg body torsional stiffness

High-strength steel accounts for up to %80

# Safety

Comprehensive protection to the fullest, ensuring that every passenger on board is always safe and secure at all times.





The top pressure resistance reaches 147kN

# Travel<sup>+</sup> Expansion

Extensive interior and exterior space, fully equipped for camping living

4785×2006×1875 (mm) super large space 50+ storage spaces Fold the second-row seats flat, and enjoy a king-sized bed Magic Electric Tailgate



3.3kW vehicle to load Parking cooler

















# **Basic parameter**







Width 2006mm

# Vehicle colors









# Interior colors

Black & blue



Black & green