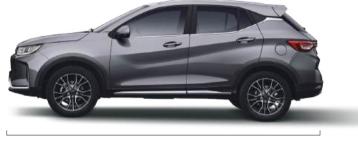

#### Specifications

Overall width: 1,841

Wheel base: 2,601 length: 4,397

Exterior colors