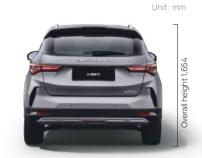

#### Specifications

Overall width: 1,841

Wheel base: 2,601 length: 4,397

Exterior colors