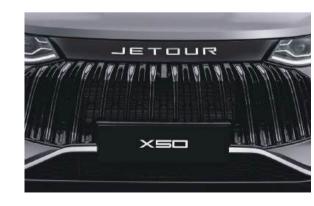

#### Baleen Grille

The innovative whale's baleen-like grille design blends flowing and powerful lines, showcasing a dynamic sense of motion.