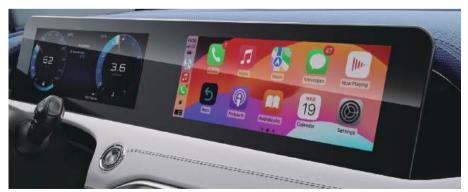

### CarPlay/Android Auto

Supporting screen mirroring, network applications, and multi-language offline voice functions.