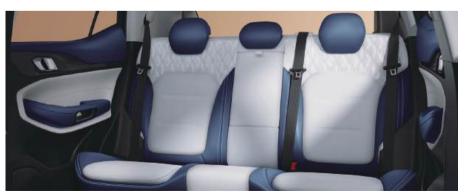

#### Integrated Leather Seats

The seats are crafted from high-quality leather with a soft touch, featuring trendy digital quilting that enhances visual appeal.