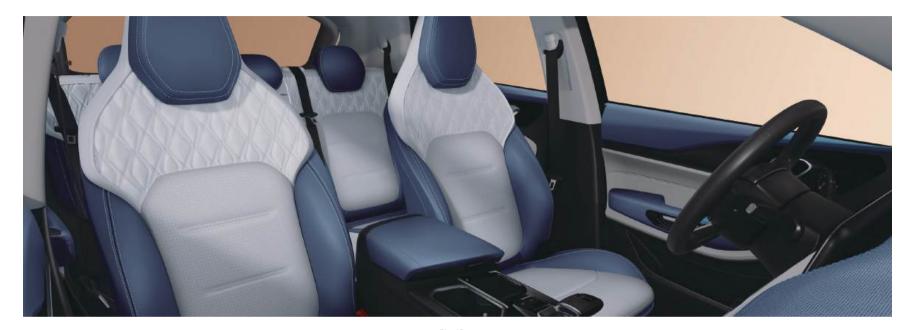

#### Integrated Leather Seats

The seats are crafted from high-quality leather with a soft touch, featuring trendy digital quilting that enhances visual appeal.

#### Interior colors

Blue/Gray

Black/Red