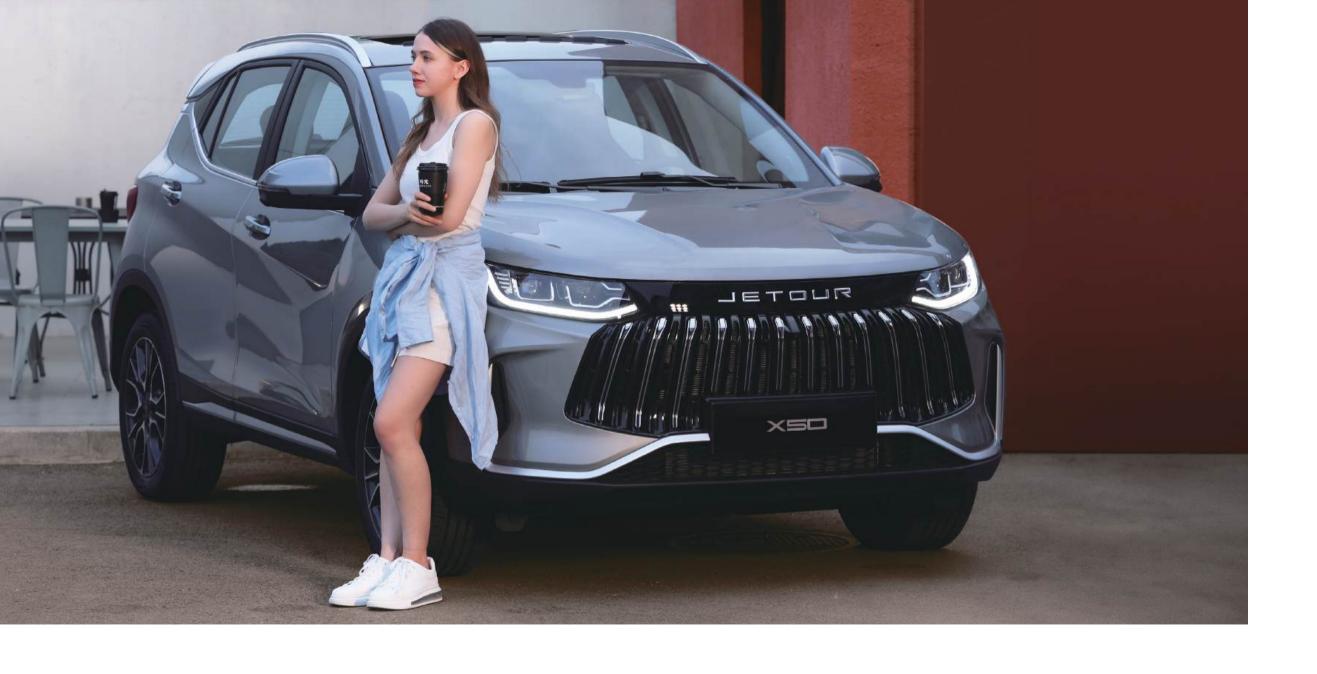

#### Baleen Grille

The innovative whale's baleen-like grille design blends flowing and powerful lines, showcasing a dynamic sense of motion.