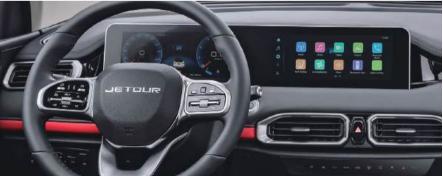

### 20.5 HD Dual-Screen Display

The HD Dual-Screen Display combines a 10.25-inch HD Instrument Panel with a 10.25-inch Smart Central Control Screen.

### CarPlay/Android Auto

Supporting screen mirroring, network applications, and multi-language offline voice functions.

#### Multifunction Steering Wheel

The three-spoke multifunction steering wheel integrates audio control, voice calls, cruise control, and other functions.