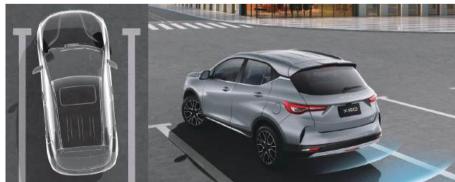

#### 3D 360° AVM Panoramic Imaging

The system offers a real-time panoramic view from four HD cameras, efficiently managing the surrounding environment.