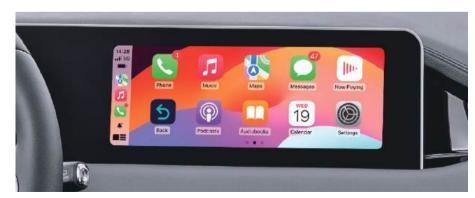

### 20.5 HD Dual-Screen Display

The HD Dual-Screen Display combines a 10.25-inch HD Instrument Panel with a 10.25-inch Smart Central Control Screen.

### CarPlay/Android Auto

Supporting screen mirroring, network applications, and multi-language offline voice functions.