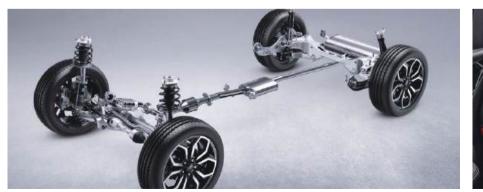

#### Leading Driving Comfort in Its Class

The X50 is equipped with a rare combination of front MacPherson and rear multi-link independent suspension systems in its class.