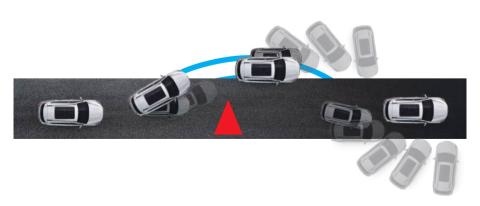

#### Bosch 9.3 ESP

This system intelligently adjusts vehicle dynamics to ensure safety during sudden steering, greatly enhancing handling stability.