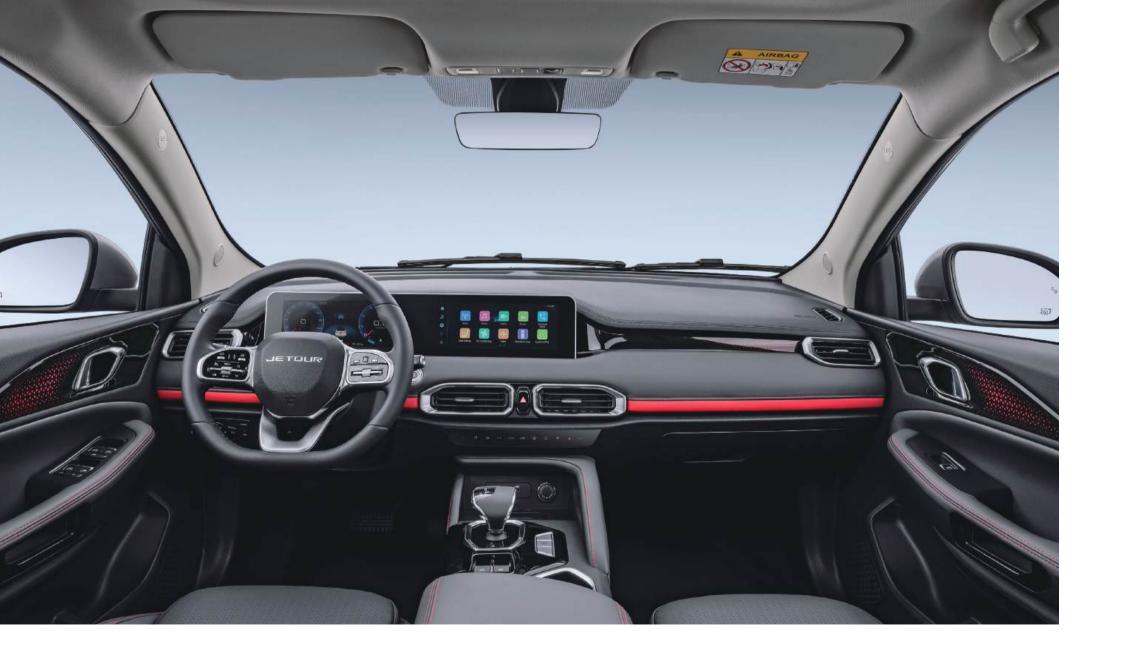

### 20.5 HD Dual-Screen Display

The HD Dual-Screen Display combines a 10.25-inch HD Instrument Panel with a 10.25-inch Smart Central Control Screen.

#### Integrated Leather Seats

The seats are crafted from high-quality leather with a soft touch, featuring trendy digital quilting that enhances visual appeal.

#### Multifunction Steering Wheel

The three-spoke multifunction steering wheel integrates audio control, voice calls, cruise control, and other functions.