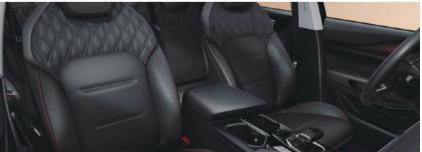

om four HD cameras, efficiently managing the surrounding environment.







# Comfortable Experience

#### Leading Driving Comfort in Its Class

The X50 is equipped with a rare combination of front MacPherson and rear multi-link independent suspension systems in its class.



#### Multifunction Steering Wheel

The three-spoke multifunction steering wheel integrates audio control, voice calls, cruise control, and other functions.



# Safety Protection

### Class-Leading Safe Body

The X50 adopts a super high-strength 360° cage body structure, providing comprehensive protection for driving safety.



#### Bosch 9.3 ESP

This system intelligently adjusts vehicle dynamics to ensure safety during sudden steering, greatly enhancing handling stability.





#### Interior colors



Blue/Gray





Black/Red

#### Specifications







Overall width: 1,841

Wheel base: 2,601 length: 4,397

Exterior colors

#### Wheels













Grey