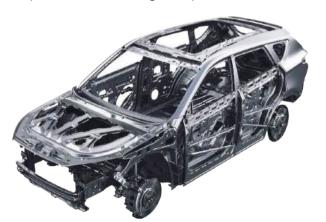

### Class-Leading Safe Body

The X50 adopts a super high-strength 360° cage body structure, providing comprehensive protection for driving safety.