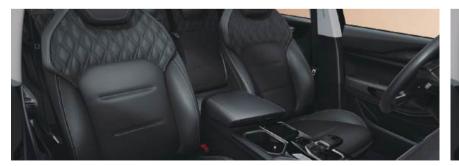

from four HD cameras, efficiently managing the surrounding environment.







# Comfortable Experience

#### Leading Driving Comfort in Its Class

The X50 is equipped with a rare combination of front MacPherson and rear multi-link independent suspension systems in its class.



#### Multifunction Steering Wheel

The three-spoke multifunction steering wheel integrates audio control, voice calls, cruise control, and other functions.



# Safety Protection

### Class-Leading Safe Body

The X50 adopts a super high-strength 360° cage body structure, providing comprehensive protection for driving safety.



#### Bosch 9.3 ESP

This system intelligently adjusts vehicle dynamics to ensure safety during sudden steering, greatly enhancing handling stability.





#### Interior colors



Blue/Gray





Black/Red

#### Specifications







Overall width: 1,841

Wheel base: 2,601 length: 4,397

Exterior colors

#### Wheels













Grey